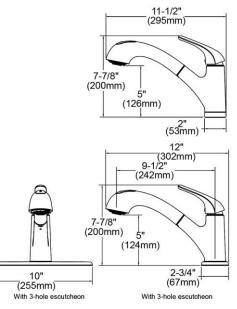

## **PRODUCT SPECIFICATIONS**

Everyday Pull-out Spray Kitchen Faucet. Faucet has a flow rate of 1.5 GPM, and is made of Brass material, with a Ceramic Disc valve. Faucet requires 1 faucet holes.

| Mounting Type:                                                     | Deck Mount                            |  |
|--------------------------------------------------------------------|---------------------------------------|--|
| Special Features:                                                  | Low Flow                              |  |
|                                                                    | Solid brass waterway construction     |  |
|                                                                    | 1.5 GPM flow regulator installed with |  |
|                                                                    | 2.2 GPM flow regulator included       |  |
|                                                                    | Removable cartridge                   |  |
|                                                                    | Quick connect side spray fittings     |  |
| Spray Type:                                                        | Pull Out                              |  |
| Finish:                                                            | Chrome, Lustrous Steel                |  |
| Handle Type:                                                       | Lever Handle                          |  |
| Deck Clearance:                                                    | 5"                                    |  |
| Spout Reach:                                                       | 9-1/2"                                |  |
| Spout Height:                                                      | 7-3/8"                                |  |
| Hole Drillings:                                                    | 1                                     |  |
| Material:                                                          | Brass                                 |  |
| Valve Type:                                                        | Ceramic Disc                          |  |
| Valve Connection:                                                  | 3/8" Female Compression Hose          |  |
|                                                                    | Assembly                              |  |
| Flow Rate:                                                         | 1.5 GPM                               |  |
| Spout Swing Rotation:                                              | 120°                                  |  |
| Spout Type:                                                        | Pull-out Spray                        |  |
| One sist Nates, Ontional O hals, as with a substantial in included |                                       |  |

Special Note: Optional 3-hole escutcheon plate is included.