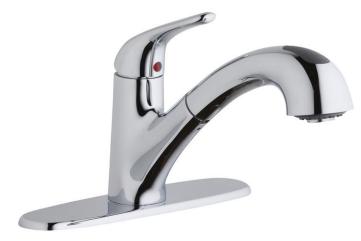

## Everyday Pull-out Spray Kitchen Faucet Model(s) LK5000

In keeping with our policy of continuing product improvement, Elkay reserves the right to change product specifications without notice. Please visit elkay.com for the most current version of Elkay product specification sheets. This specification describes an Elkay product with design, quality, and functional benefits to the user. When making a comparison of other producers' offerings, be certain these features are not overlooked.

## **PRODUCT SPECIFICATIONS**

Everyday Pull-out Spray Kitchen Faucet. Faucet has a flow rate of 1.5 GPM, and is made of Brass material, with a Ceramic Disc valve. Faucet requires 1 faucet holes.

| Mounting Type:                                                     | Deck Mount                            |  |
|--------------------------------------------------------------------|---------------------------------------|--|
| Special Features:                                                  | Low Flow                              |  |
|                                                                    | Solid brass waterway construction     |  |
|                                                                    | 1.5 GPM flow regulator installed with |  |
|                                                                    | 2.2 GPM flow regulator included       |  |
|                                                                    | Removable cartridge                   |  |
|                                                                    | Quick connect side spray fittings     |  |
| Spray Type:                                                        | Pull Out                              |  |
| Finish:                                                            | Chrome, Lustrous Steel                |  |
| Handle Type:                                                       | Lever Handle                          |  |
| Deck Clearance:                                                    | 5"                                    |  |
| Spout Reach:                                                       | 9-1/2"                                |  |
| Spout Height:                                                      | 7-3/8"                                |  |
| Hole Drillings:                                                    | 1                                     |  |
| Material:                                                          | Brass                                 |  |
| Valve Type:                                                        | Ceramic Disc                          |  |
| Valve Connection:                                                  | 3/8" Female Compression Hose          |  |
|                                                                    | Assembly                              |  |
| Flow Rate:                                                         | 1.5 GPM                               |  |
| Spout Swing Rotation:                                              | 120°                                  |  |
| Spout Type:                                                        | Pull-out Spray                        |  |
| One sist Nates, Ontional O hals, as with a substantial in included |                                       |  |