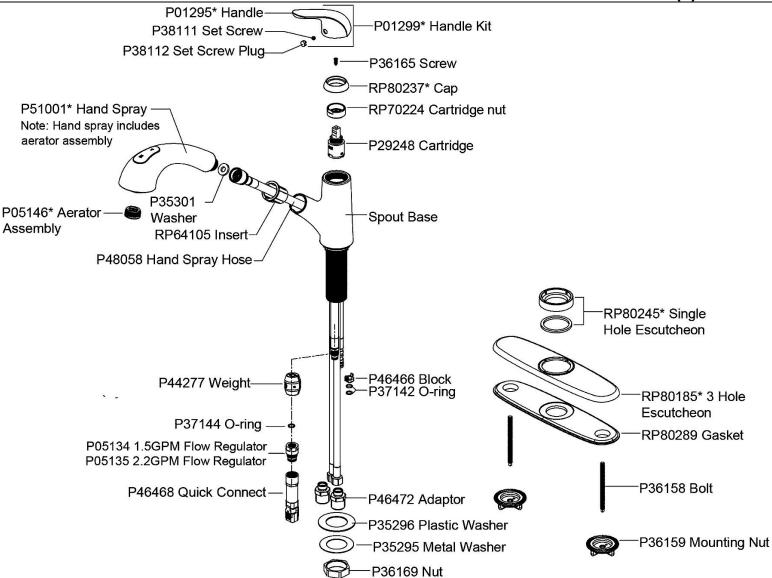

## **OPTIONAL ACCESSORIES**

| Optional Accessory #1 | LK105 |
|-----------------------|-------|
| Optional Accessory #2 | LK320 |

Chrome

(CR)

Lustrous Steel (LS)

AMERICAN PRIDE. A LIFETIME TRADITION. Like your family, the Elkay family has values and traditions that endure. For almost a century, Elkay has been a family-owned and operated company, providing thousands of jobs that support our families and communities.