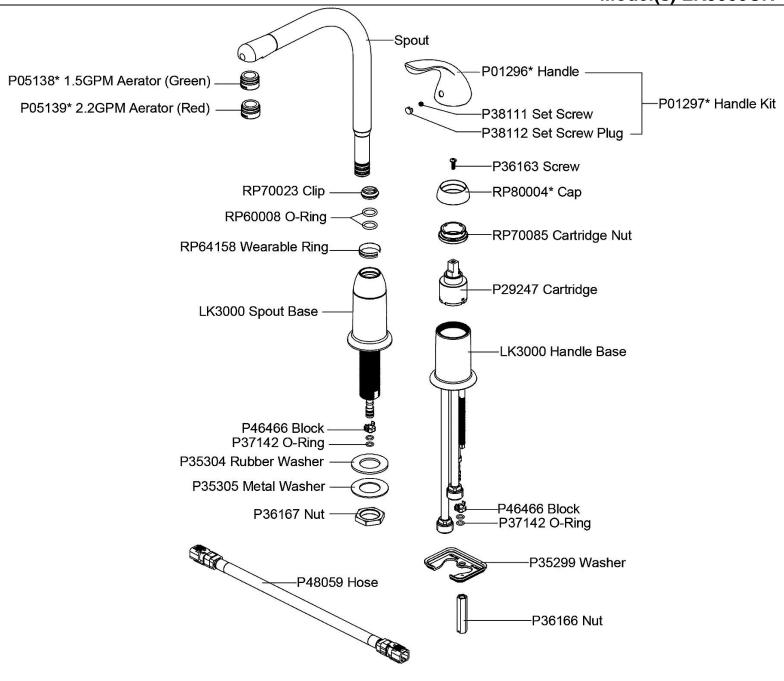

## **OPTIONAL ACCESSORIES**

| <u> </u>              |        |
|-----------------------|--------|
| Optional Accessory #1 | LK105  |
| Optional Accessory #2 | LK3712 |
| Optional Accessory #3 | A55061 |