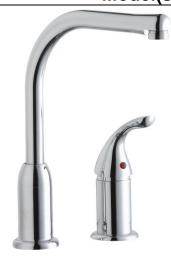

## PRODUCT SPECIFICATIONS

Everyday Kitchen Faucet with Remote Handle. Faucet has a flow rate of 1.5 GPM, and is made of Brass material, with a Ceramic Disc valve. Faucet requires 2 faucet holes.

| Mounting Type:          | Deck Mount                                                                                                                           |
|-------------------------|--------------------------------------------------------------------------------------------------------------------------------------|
| Special Features:       | Low Flow 1.5 GPM flow regulator installed with 2.2 GPM flow regulator included Removable cartridge Quick connect side spray fittings |
| Finish:                 | Chrome                                                                                                                               |
| Handle Type:            | Remote Lever Handle                                                                                                                  |
| Deck Clearance:         | 10-3/8"                                                                                                                              |
| Spout Reach:            | 8"                                                                                                                                   |
| Spout Height:           | 11-1/2"                                                                                                                              |
| Hole Drillings:         | 2                                                                                                                                    |
| Material:               | Brass                                                                                                                                |
| Valve Type:             | Ceramic Disc                                                                                                                         |
| Valve Connection:       | 3/8" Female Compression Hose<br>Assembly                                                                                             |
| Flow Rate:              | 1.5 GPM                                                                                                                              |
| Faucet Hole Size (min): | 1-3/8"                                                                                                                               |
| Spout Swing Rotation:   | 360°                                                                                                                                 |