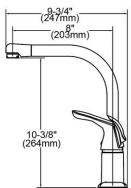

## PRODUCT SPECIFICATIONS

Everyday Kitchen Faucet with Remote Handle. Faucet has a flow rate of 1.5 GPM, and is made of Brass material, with a Ceramic Disc valve. Faucet requires 2 faucet holes.

| Mounting Type:          | Deck Mount                                                                                                                           |
|-------------------------|--------------------------------------------------------------------------------------------------------------------------------------|
| Special Features:       | Low Flow 1.5 GPM flow regulator installed with 2.2 GPM flow regulator included Removable cartridge Quick connect side spray fittings |
| Finish:                 | Chrome                                                                                                                               |
| Handle Type:            | Remote Lever Handle                                                                                                                  |
| Deck Clearance:         | 10-3/8"                                                                                                                              |
| Spout Reach:            | 8"                                                                                                                                   |
| Spout Height:           | 11-1/2"                                                                                                                              |
| Hole Drillings:         | 2                                                                                                                                    |
| Material:               | Brass                                                                                                                                |
| Valve Type:             | Ceramic Disc                                                                                                                         |
| Valve Connection:       | 3/8" Female Compression Hose<br>Assembly                                                                                             |
| Flow Rate:              | 1.5 GPM                                                                                                                              |
| Faucet Hole Size (min): | 1-3/8"                                                                                                                               |
| Spout Swing Rotation:   | 360°                                                                                                                                 |