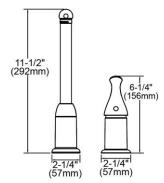

## PRODUCT SPECIFICATIONS

Everyday Kitchen Faucet with Remote Handle. Faucet has a flow rate of 1.5 GPM, and is made of Brass material, with a Ceramic Disc valve. Faucet requires 2 faucet holes.

| Mounting Type:          | Deck Mount                                                                                                                           |
|-------------------------|--------------------------------------------------------------------------------------------------------------------------------------|
| Special Features:       | Low Flow 1.5 GPM flow regulator installed with 2.2 GPM flow regulator included Removable cartridge Quick connect side spray fittings |
| Finish:                 | Chrome                                                                                                                               |
| Handle Type:            | Remote Lever Handle                                                                                                                  |
| Deck Clearance:         | 10-3/8"                                                                                                                              |
| Spout Reach:            | 8"                                                                                                                                   |
| Spout Height:           | 11-1/2"                                                                                                                              |
| Hole Drillings:         | 2                                                                                                                                    |
| Material:               | Brass                                                                                                                                |
| Valve Type:             | Ceramic Disc                                                                                                                         |
| Valve Connection:       | 3/8" Female Compression Hose<br>Assembly                                                                                             |
| Flow Rate:              | 1.5 GPM                                                                                                                              |
| Faucet Hole Size (min): | 1-3/8"                                                                                                                               |
| Spout Swing Rotation:   | 360°                                                                                                                                 |