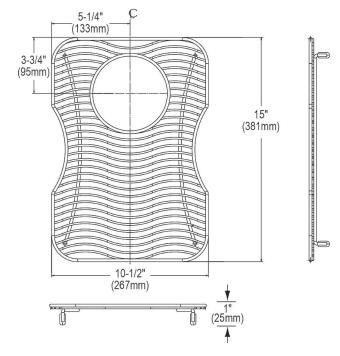

## **PRODUCT SPECIFICATIONS**

Elkay Stainless Steel 10-1/2" x 15" x 1" Bottom Grid. Overall dimensions are 10-1/2" x 15" x 1".

Made of Stainless Steel

| Material:          | Stainless Steel          |
|--------------------|--------------------------|
| Finish:            | Polished Stainless Steel |
| Dimensions:        | 10-1/2" x 15" x 1"       |
| Fits Bowl Size(s): | 11-1/2" x 16"            |