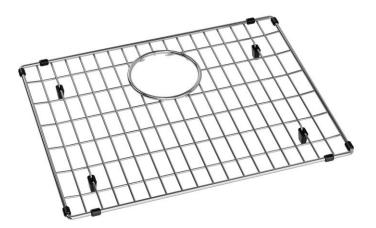

## **PRODUCT SPECIFICATIONS**

Ferguson Exclusive Elkay Stainless Steel 14-11/16" x 18-3/4" x 1-1/4" Bottom Grid. Overall dimensions are 15" x 19" x 1".

Made of Stainless Steel

Bottom grids are:

- Custom designed to protect and cover the bottom of your sink.
- Properly positioned opening for convenient access to drain or disposer.
- Built from solid stainless steel to resist corrosion and provide years of service.