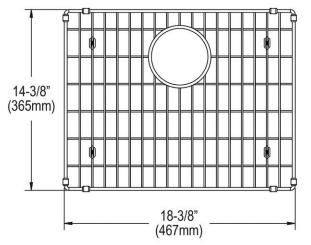

## **PRODUCT SPECIFICATIONS**

Ferguson Exclusive Elkay Stainless Steel 14-11/16" x 18-3/4" x 1-1/4" Bottom Grid. Overall dimensions are 15" x 19" x 1".

Made of Stainless Steel

Bottom grids are:

- Custom designed to protect and cover the bottom of your sink.
- Properly positioned opening for convenient access to drain or disposer.
- Built from solid stainless steel to resist corrosion and provide years of service.

| Material:          | Stainless Steel |
|--------------------|-----------------|
| Finish:            | Stainless Steel |
| Dimensions:        | 15" x 19" x 1"  |
| Mounting Hardware: | No              |