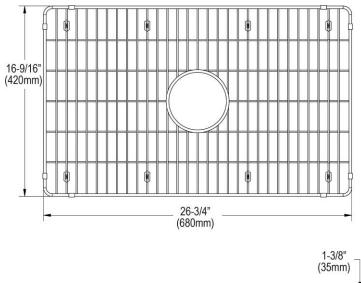

## **PRODUCT SPECIFICATIONS**

Bottom Grid. Overall dimensions are 26-3/4" x 16-9/16" x 1-3/8".

Made of Stainless Steel

Bottom grids are:

- Custom designed to protect and cover the bottom of your sink.
- Properly positioned opening for convenient access to drain or disposer.
- Built from solid stainless steel to resist corrosion and provide years of service.

| ) |
|---|
|   |
|   |

| Material:   | Stainless Steel             |
|-------------|-----------------------------|
| Dimensions: | 26-3/4" x 16-9/16" x 1-3/8" |

AMERICAN PRIDE. A LIFETIME TRADITION. Like your family, the Elkay family has values and traditions that endure. For almost a century, Elkay has been a family-owned and operated company, providing thousands of jobs that support our families and communities.