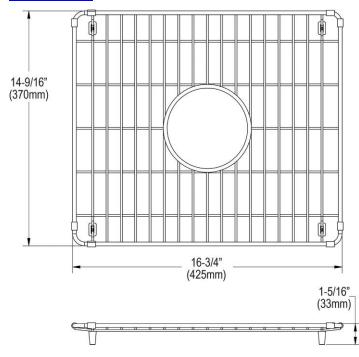

## **PRODUCT SPECIFICATIONS**

Elkay Stainless Steel 16-3/4" x 14-9/16" x 1-5/16" Bottom Grid. Overall dimensions are 16-3/4" x 14-9/16" x 1-5/16".

Made of Stainless Steel

Bottom grids are:

- Custom designed to protect and cover the bottom of your sink.
- Properly positioned opening for convenient access to drain or disposer.
- Built from solid stainless steel to resist corrosion and provide years of service.

| Material:   | Stainless Steel              |
|-------------|------------------------------|
| Dimensions: | 16-3/4" x 14-9/16" x 1-5/16" |

AMERICAN PRIDE. A LIFETIME TRADITION. Like your family, the Elkay family has values and traditions that endure. For almost a century, Elkay has been a family-owned and operated company, providing thousands of jobs that support our families and communities.