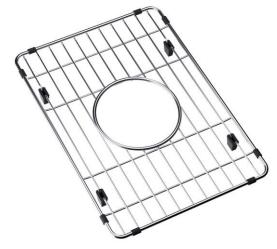

## PRODUCT SPECIFICATIONS

Bottom Grid. Overall dimensions are 10-7/16" x 14-9/16" x 1-5/16".

Made of Stainless Steel

## Bottom grids are:

- Custom designed to protect and cover the bottom of your sink.
- Properly positioned opening for convenient access to drain or disposer.
- Built from solid stainless steel to resist corrosion and provide years of service.

| Material:   | Stainless Steel               |
|-------------|-------------------------------|
| Dimensions: | 10-7/16" x 14-9/16" x 1-5/16" |

AMERICAN PRIDE. A LIFETIME TRADITION. Like your family, the Elkay family has values and traditions that endure. For almost a century, Elkay has been a family-owned and operated company, providing thousands of jobs that support our families and communities.