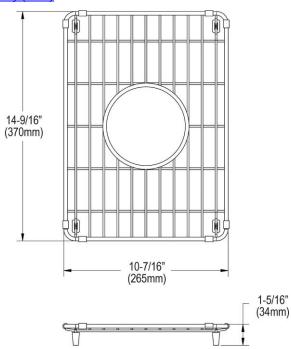

## PRODUCT SPECIFICATIONS

Bottom Grid. Overall dimensions are 10-7/16" x 14-9/16" x 1-5/16".

Made of Stainless Steel

| Material:   | Stainless Steel               |
|-------------|-------------------------------|
| Dimensions: | 10-7/16" x 14-9/16" x 1-5/16" |

AMERICAN PRIDE. A LIFETIME TRADITION. Like your family, the Elkay family has values and traditions that endure. For almost a century, Elkay has been a family-owned and operated company, providing thousands of jobs that support our families and communities.