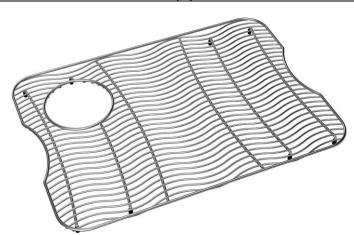

## PRODUCT SPECIFICATIONS

Bottom Grid. Overall dimensions are 22" x 15-3/4" x 1-1/8".

Made of Stainless Steel

Bottom grids are:

- Custom designed to protect and cover the bottom of your sink.
- Properly positioned opening for convenient access to drain or disposer.
- Built from solid stainless steel to resist corrosion and provide years of service.

 Material:
 Stainless Steel
 Lik

 Dimensions:
 22" x 15-3/4" x 1-1/8"
 en

 Fits Bowl Size(s):
 23" x 16-3/4"
 far

Special Note: For bowls with rear left drain opening.

AMERICAN PRIDE. A LIFETIME TRADITION. Like your family, the Elkay family has values and traditions that endure. For almost a century, Elkay has been a family-owned and operated company, providing thousands of jobs that support our families and communities.