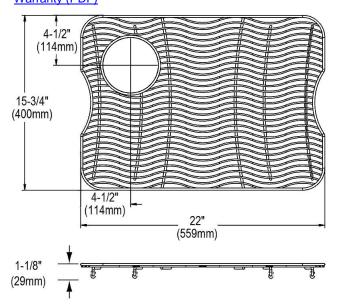

## PRODUCT SPECIFICATIONS

Bottom Grid. Overall dimensions are 22" x 15-3/4" x 1-1/8".

Made of Stainless Steel

Bottom grids are:

- Custom designed to protect and cover the bottom of your sink.
- Properly positioned opening for convenient access to drain or disposer.
- Built from solid stainless steel to resist corrosion and provide years of service.

 Material:
 Stainless Steel
 Lik

 Dimensions:
 22" x 15-3/4" x 1-1/8"
 en

 Fits Bowl Size(s):
 23" x 16-3/4"
 far

Special Note: For bowls with rear left drain opening.

AMERICAN PRIDE. A LIFETIME TRADITION. Like your family, the Elkay family has values and traditions that endure. For almost a century, Elkay has been a family-owned and operated company, providing thousands of jobs that support our families and communities.