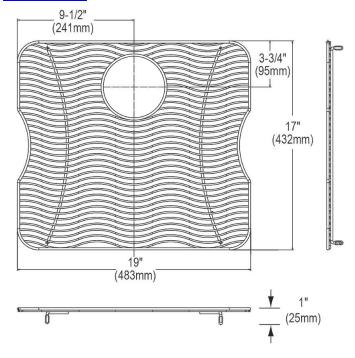

## **PRODUCT SPECIFICATIONS**

Elkay Stainless Steel 19" x 17" x 1" Bottom Grid. Overall dimensions are 19" x 17" x 1".

Made of Stainless Steel

| Material:          | Stainless Steel          |
|--------------------|--------------------------|
| Finish:            | Polished Stainless Steel |
| Dimensions:        | 19" x 17" x 1"           |
| Fits Bowl Size(s): | 20" x 18"                |