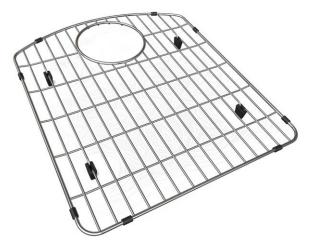

## PRODUCT SPECIFICATIONS

Bottom Grid. Overall dimensions are 15-1/16" x 17-3/16" x 1".

Made of Stainless Steel

## Bottom grids are:

- Custom designed to protect and cover the bottom of your sink.
- Properly positioned opening for convenient access to drain or disposer.
- Built from solid stainless steel to resist corrosion and provide years of service.

| Material:          | Stainless Steel          |
|--------------------|--------------------------|
| Dimensions:        | 15-1/16" x 17-3/16" x 1" |
| Fits Bowl Size(s): | 17-3/16" x 19-5/16"      |

**Special Note:** For bowls with rear center drain opening.