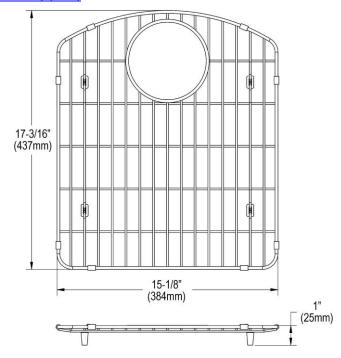

## PRODUCT SPECIFICATIONS

Bottom Grid. Overall dimensions are 15-1/16" x 17-3/16" x 1".

Made of Stainless Steel

| Material:          | Stainless Steel          |
|--------------------|--------------------------|
| Dimensions:        | 15-1/16" x 17-3/16" x 1" |
| Fits Bowl Size(s): | 17-3/16" x 19-5/16"      |

**Special Note:** For bowls with rear center drain opening.