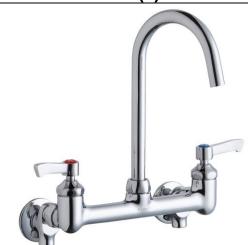

Elkay 8" Centerset Deck Mount Laminar Flow Faucet with 5" Gooseneck Spout 2" Lever Handles 1/2 Offset Inlets+Stop Model(s) LK940LGN05L2S

## **PRODUCT SPECIFICATIONS**

Elkay 8" Centerset Deck Mount Laminar Flow Faucet with 5" Gooseneck Spout 2" Lever Handles 1/2 Offset Inlets+Stop. Faucet has a flow rate of 1.5 GPM, and is made of Chrome Plated Brass material, with a Quarter Turn Ceramic Disc valve. Faucet requires 2 faucet holes.