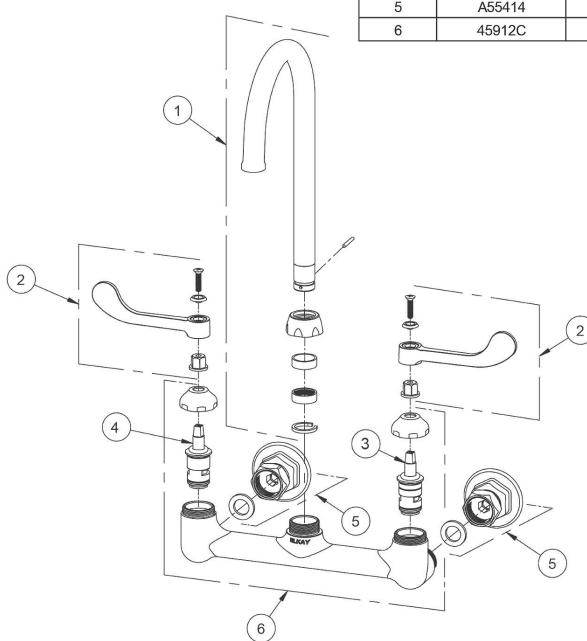

## Elkay 8" Centerset Deck Mount Laminar Flow Faucet with 5" Gooseneck Spout 2" Lever Handles 1/2 Offset Inlets+Stop Model(s) LK940LGN05L2S

| ITEM | IND. PART  | DESCRIPTION          |
|------|------------|----------------------|
| 1    | 1000002619 | Spout                |
| 2    | 45918C     | Handle, 2"           |
| 3    | 45923C     | Right Cold Cartridge |
| 4    | 45924C     | Left Hot Cartridge   |
| 5    | A55414     | 1/2" Offset Shutoff  |
| 6    | 45912C     | Body                 |
|      |            |                      |