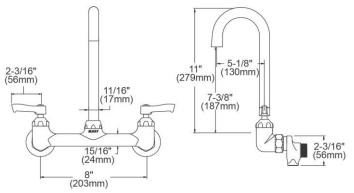

| Mounting Type:                                                                                                                                                                                                                                                                                                                                                                                                                                                                                                                                                                                                                                                                                                                                                                                                                                                                                                                                                                                                                                                                                                                                                                                                                                                                                                                                                                                                                                                                                                                                                                                                                                                                                                                                                                                                                                                                                                                                                                                                                                                                                                                       | Wall Mount                                    |  |  |
|--------------------------------------------------------------------------------------------------------------------------------------------------------------------------------------------------------------------------------------------------------------------------------------------------------------------------------------------------------------------------------------------------------------------------------------------------------------------------------------------------------------------------------------------------------------------------------------------------------------------------------------------------------------------------------------------------------------------------------------------------------------------------------------------------------------------------------------------------------------------------------------------------------------------------------------------------------------------------------------------------------------------------------------------------------------------------------------------------------------------------------------------------------------------------------------------------------------------------------------------------------------------------------------------------------------------------------------------------------------------------------------------------------------------------------------------------------------------------------------------------------------------------------------------------------------------------------------------------------------------------------------------------------------------------------------------------------------------------------------------------------------------------------------------------------------------------------------------------------------------------------------------------------------------------------------------------------------------------------------------------------------------------------------------------------------------------------------------------------------------------------------|-----------------------------------------------|--|--|
| Special Features:                                                                                                                                                                                                                                                                                                                                                                                                                                                                                                                                                                                                                                                                                                                                                                                                                                                                                                                                                                                                                                                                                                                                                                                                                                                                                                                                                                                                                                                                                                                                                                                                                                                                                                                                                                                                                                                                                                                                                                                                                                                                                                                    | Low Flow<br>Solid Brass Construction          |  |  |
|                                                                                                                                                                                                                                                                                                                                                                                                                                                                                                                                                                                                                                                                                                                                                                                                                                                                                                                                                                                                                                                                                                                                                                                                                                                                                                                                                                                                                                                                                                                                                                                                                                                                                                                                                                                                                                                                                                                                                                                                                                                                                                                                      | Spout swing restriction pin                   |  |  |
|                                                                                                                                                                                                                                                                                                                                                                                                                                                                                                                                                                                                                                                                                                                                                                                                                                                                                                                                                                                                                                                                                                                                                                                                                                                                                                                                                                                                                                                                                                                                                                                                                                                                                                                                                                                                                                                                                                                                                                                                                                                                                                                                      | 1/2" adjustable inlets with integral<br>stops |  |  |
| Finish:                                                                                                                                                                                                                                                                                                                                                                                                                                                                                                                                                                                                                                                                                                                                                                                                                                                                                                                                                                                                                                                                                                                                                                                                                                                                                                                                                                                                                                                                                                                                                                                                                                                                                                                                                                                                                                                                                                                                                                                                                                                                                                                              | Chrome (CR)                                   |  |  |
| Handle Type:                                                                                                                                                                                                                                                                                                                                                                                                                                                                                                                                                                                                                                                                                                                                                                                                                                                                                                                                                                                                                                                                                                                                                                                                                                                                                                                                                                                                                                                                                                                                                                                                                                                                                                                                                                                                                                                                                                                                                                                                                                                                                                                         | 2" Lever Handle                               |  |  |
| Deck Clearance:                                                                                                                                                                                                                                                                                                                                                                                                                                                                                                                                                                                                                                                                                                                                                                                                                                                                                                                                                                                                                                                                                                                                                                                                                                                                                                                                                                                                                                                                                                                                                                                                                                                                                                                                                                                                                                                                                                                                                                                                                                                                                                                      | 7-3/8"                                        |  |  |
| Spout Reach:                                                                                                                                                                                                                                                                                                                                                                                                                                                                                                                                                                                                                                                                                                                                                                                                                                                                                                                                                                                                                                                                                                                                                                                                                                                                                                                                                                                                                                                                                                                                                                                                                                                                                                                                                                                                                                                                                                                                                                                                                                                                                                                         | 5-1/8"                                        |  |  |
| Spout Height:                                                                                                                                                                                                                                                                                                                                                                                                                                                                                                                                                                                                                                                                                                                                                                                                                                                                                                                                                                                                                                                                                                                                                                                                                                                                                                                                                                                                                                                                                                                                                                                                                                                                                                                                                                                                                                                                                                                                                                                                                                                                                                                        | 11"                                           |  |  |
| Hole Drillings:                                                                                                                                                                                                                                                                                                                                                                                                                                                                                                                                                                                                                                                                                                                                                                                                                                                                                                                                                                                                                                                                                                                                                                                                                                                                                                                                                                                                                                                                                                                                                                                                                                                                                                                                                                                                                                                                                                                                                                                                                                                                                                                      | 2                                             |  |  |
| Material:                                                                                                                                                                                                                                                                                                                                                                                                                                                                                                                                                                                                                                                                                                                                                                                                                                                                                                                                                                                                                                                                                                                                                                                                                                                                                                                                                                                                                                                                                                                                                                                                                                                                                                                                                                                                                                                                                                                                                                                                                                                                                                                            | Chrome Plated Brass                           |  |  |
| Valve Type:                                                                                                                                                                                                                                                                                                                                                                                                                                                                                                                                                                                                                                                                                                                                                                                                                                                                                                                                                                                                                                                                                                                                                                                                                                                                                                                                                                                                                                                                                                                                                                                                                                                                                                                                                                                                                                                                                                                                                                                                                                                                                                                          | Quarter Turn Ceramic Disc                     |  |  |
| Valve Connection:                                                                                                                                                                                                                                                                                                                                                                                                                                                                                                                                                                                                                                                                                                                                                                                                                                                                                                                                                                                                                                                                                                                                                                                                                                                                                                                                                                                                                                                                                                                                                                                                                                                                                                                                                                                                                                                                                                                                                                                                                                                                                                                    | ShutOff Valve 1/2" NPT FM Inlt                |  |  |
| Flow Rate:                                                                                                                                                                                                                                                                                                                                                                                                                                                                                                                                                                                                                                                                                                                                                                                                                                                                                                                                                                                                                                                                                                                                                                                                                                                                                                                                                                                                                                                                                                                                                                                                                                                                                                                                                                                                                                                                                                                                                                                                                                                                                                                           | 1.5 GPM                                       |  |  |
| Faucet Hole Spread:                                                                                                                                                                                                                                                                                                                                                                                                                                                                                                                                                                                                                                                                                                                                                                                                                                                                                                                                                                                                                                                                                                                                                                                                                                                                                                                                                                                                                                                                                                                                                                                                                                                                                                                                                                                                                                                                                                                                                                                                                                                                                                                  | 8                                             |  |  |
| Spout Type:                                                                                                                                                                                                                                                                                                                                                                                                                                                                                                                                                                                                                                                                                                                                                                                                                                                                                                                                                                                                                                                                                                                                                                                                                                                                                                                                                                                                                                                                                                                                                                                                                                                                                                                                                                                                                                                                                                                                                                                                                                                                                                                          | Gooseneck                                     |  |  |
| <b>C</b> reative the term of the term is a table density to the term of term |                                               |  |  |