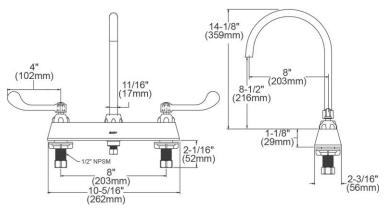

| Mounting Type:      | Deck Mount                |  |
|---------------------|---------------------------|--|
| Special Features:   | Low Flow                  |  |
|                     | Solid Brass Construction  |  |
| Finish:             | Chrome (CR)               |  |
| Handle Type:        | 4" Wristblade Handle      |  |
| Deck Clearance:     | 8-1/2"                    |  |
| Spout Reach:        | 8"                        |  |
| Spout Height:       | 14-1/8"                   |  |
| Hole Drillings:     | 3                         |  |
| Material:           | Chrome Plated Brass       |  |
| Valve Type:         | Quarter Turn Ceramic Disc |  |
| Valve Connection:   | 1/2" NPSM Male            |  |
| Flow Rate:          | 1.5 GPM                   |  |
| Faucet Hole Spread: | 8                         |  |
| Spout Type:         | Gooseneck                 |  |