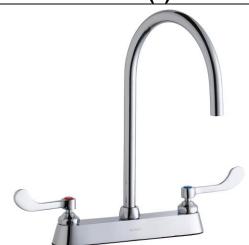

## **PRODUCT SPECIFICATIONS**

Elkay 8" Centerset with Exposed Deck Laminar Flow Faucet with 8" Gooseneck Spout 4" Wristblade Handles Chrome. Faucet has a flow rate of 1.5 GPM, and is made of Chrome Plated Brass material, with a Quarter Turn Ceramic Disc valve. Faucet requires 3 faucet holes.

| Mounting Type:      | Deck Mount                |  |
|---------------------|---------------------------|--|
| Special Features:   | Low Flow                  |  |
|                     | Solid Brass Construction  |  |
| Finish:             | Chrome (CR)               |  |
| Handle Type:        | 4" Wristblade Handle      |  |
| Deck Clearance:     | 8-1/2"                    |  |
| Spout Reach:        | 8"                        |  |
| Spout Height:       | 14-1/8"                   |  |
| Hole Drillings:     | 3                         |  |
| Material:           | Chrome Plated Brass       |  |
| Valve Type:         | Quarter Turn Ceramic Disc |  |
| Valve Connection:   | 1/2" NPSM Male            |  |
| Flow Rate:          | 1.5 GPM                   |  |
| Faucet Hole Spread: | 8                         |  |
| Spout Type:         | Gooseneck                 |  |