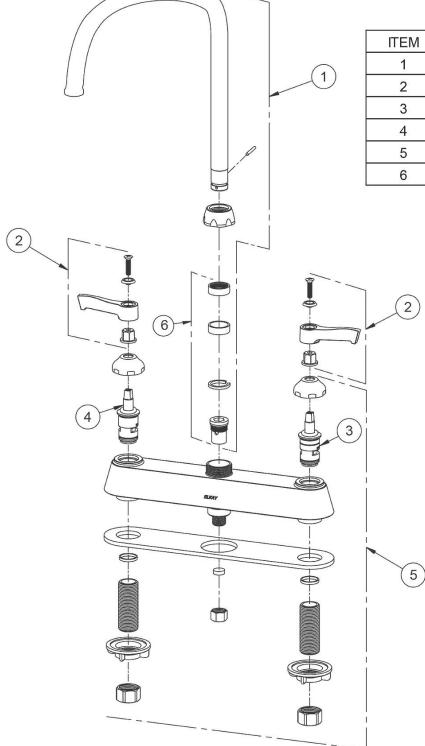

## Elkay 8" Centerset with Exposed Deck Laminar Flow Faucet with 8" Gooseneck Spout 4" Wristblade Handles Chrome Model(s) LK810LGN08T4

| ITEM | IND. PART  | DESCRIPTION          |
|------|------------|----------------------|
| 1    | 1000002620 | Spout                |
| 2    | 45919C     | Handle, 4"           |
| 3    | 45923C     | Right Cold Cartridge |
| 4    | 45924C     | Left Hot Cartridge   |
| 5    | 45914C     | Body                 |
| 6    | 98554C     | Backflow Kit.        |