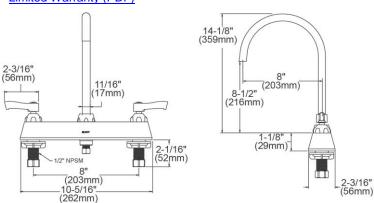

| Mounting Type:      | Deck Mount                |
|---------------------|---------------------------|
| Special Features:   | Low Flow                  |
|                     | Solid Brass Construction  |
| Finish:             | Chrome (CR)               |
| Handle Type:        | 2" Lever Handle           |
| Deck Clearance:     | 8-1/2"                    |
| Spout Reach:        | 8"                        |
| Spout Height:       | 14-1/8"                   |
| Hole Drillings:     | 3                         |
| Material:           | Chrome Plated Brass       |
| Valve Type:         | Quarter Turn Ceramic Disc |
| Valve Connection:   | 1/2" NPSM Male            |
| Flow Rate:          | 1.5 GPM                   |
| Faucet Hole Spread: | 8                         |
| Spout Type:         | Gooseneck                 |