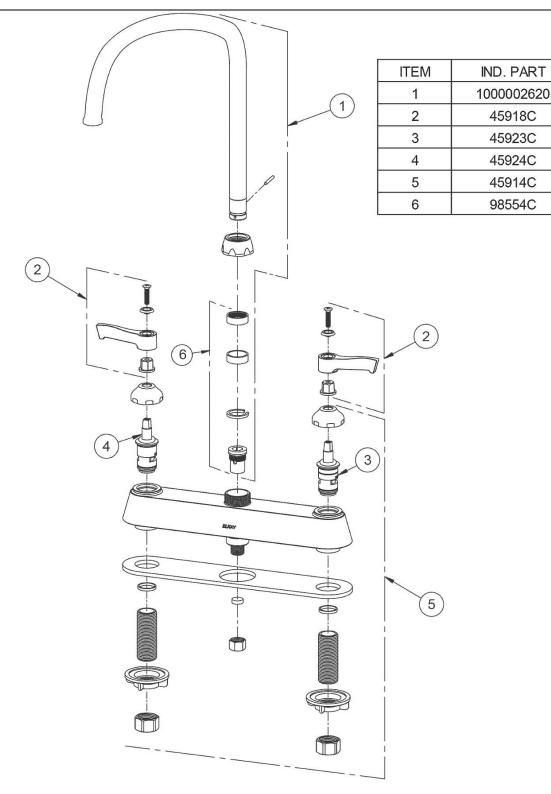

**DESCRIPTION** 

Spout

Handle, 2"

Right Cold Cartridge

Left Hot Cartridge

Body

Backflow Kit.

In keeping with our policy of continuing product improvement, Elkay reserves the right to change product specifications without notice. Please visit elkay.com for the most current version of Elkay product specification sheets. This specification describes an Elkay product with design, quality, and functional benefits to the user. When making a comparison of other producers' offerings, be certain these features are not overlooked.