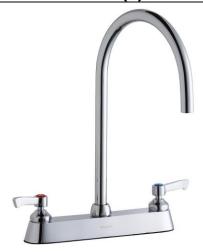

## Elkay 8" Centerset with Exposed Deck Laminar Flow Faucet with 8" Gooseneck Spout 2" Lever Handles Chrome

Model(s) LK810LGN08L2

## PRODUCT SPECIFICATIONS

Elkay 8" Centerset with Exposed Deck Laminar Flow Faucet with 8" Gooseneck Spout 2" Lever Handles Chrome. Faucet has a flow rate of 1.5 GPM, and is made of Chrome Plated Brass material, with a Quarter Turn Ceramic Disc valve. Faucet requires 3 faucet holes.