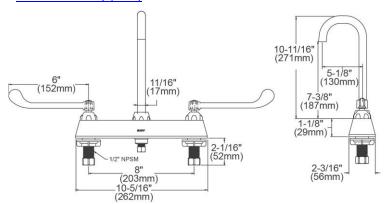

| Mounting Type:      | Deck Mount                |
|---------------------|---------------------------|
| Special Features:   | Low Flow                  |
|                     | Solid Brass Construction  |
| Finish:             | Chrome (CR)               |
| Handle Type:        | 6" Wristblade Handle      |
| Deck Clearance:     | 7-5/16"                   |
| Spout Reach:        | 5-1/8"                    |
| Spout Height:       | 10-11/16"                 |
| Hole Drillings:     | 3                         |
| Material:           | Chrome Plated Brass       |
| Valve Type:         | Quarter Turn Ceramic Disc |
| Valve Connection:   | 1/2" NPSM Male            |
| Flow Rate:          | 1.5 GPM                   |
| Faucet Hole Spread: | 8                         |
| Spout Type:         | Gooseneck                 |