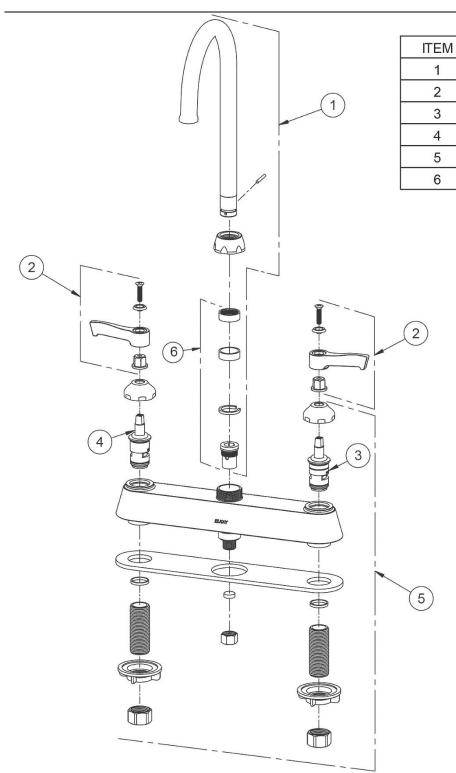

# Elkay 8" Centerset with Exposed Deck Laminar Flow Faucet with 5" Gooseneck Spout 6" Wristblade Handles Chrome

IND. PART

1000002619

45920C

45923C

45924C

45914C

98554C

### Model(s) LK810LGN05T6

DESCRIPTION

Spout Handle, 6"

Right Cold Cartridge

Left Hot Cartridge

Body

Backflow Kit.

In keeping with our policy of continuing product improvement, Elkay reserves the right to change product specifications without notice. Please visit elkay.com for the most current version of Elkay product specification sheets. This specification describes an Elkay product with design, quality, and functional benefits to the user. When making a comparison of other producers' offerings, be certain these features are not overlooked.