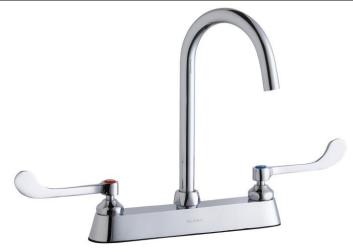

## Elkay 8" Centerset with Exposed Deck Laminar Flow Faucet with 5" Gooseneck Spout 6" Wristblade Handles Chrome

Model(s) LK810LGN05T6

### PRODUCT SPECIFICATIONS

Elkay 8" Centerset with Exposed Deck Laminar Flow Faucet with 5" Gooseneck Spout 6" Wristblade Handles Chrome. Faucet has a flow rate of 1.5 GPM, and is made of Chrome Plated Brass material, with a Quarter Turn Ceramic Disc valve. Faucet requires 3 faucet holes.