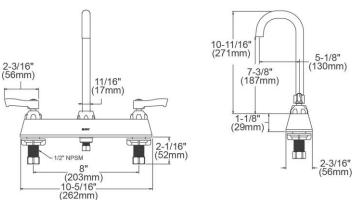

| Mounting Type:      | Deck Mount                |
|---------------------|---------------------------|
| Special Features:   | Low Flow                  |
|                     | Solid Brass Construction  |
| Finish:             | Chrome (CR)               |
| Handle Type:        | 2" Lever Handle           |
| Deck Clearance:     | 7-5/16"                   |
| Spout Reach:        | 5-1/8"                    |
| Spout Height:       | 10-11/16"                 |
| Hole Drillings:     | 3                         |
| Material:           | Chrome Plated Brass       |
| Valve Type:         | Quarter Turn Ceramic Disc |
| Valve Connection:   | 1/2" NPSM Male            |
| Flow Rate:          | 1.5 GPM                   |
| Faucet Hole Spread: | 8                         |
| Spout Type:         | Gooseneck                 |