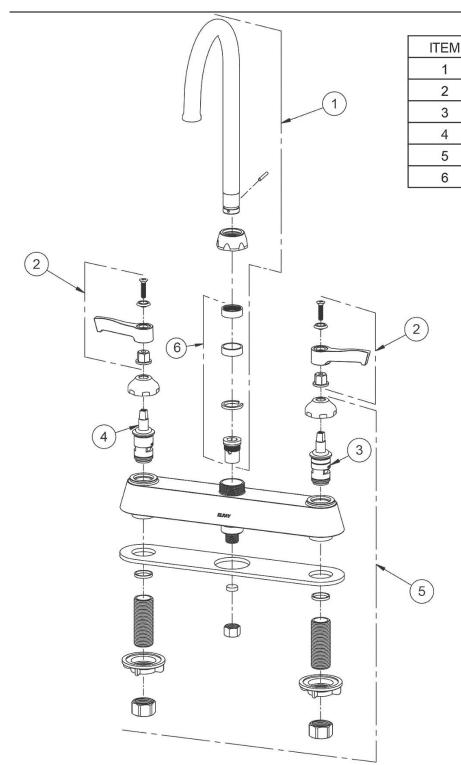

## Elkay 8" Centerset with Exposed Deck Laminar Flow Faucet with 5" Gooseneck Spout 2" Lever Handles Chrome

IND. PART

1000002619

45918C

45923C

45924C

45914C

98554C

## Model(s) LK810LGN05L2

**DESCRIPTION** 

Spout

Handle, 2"

Right Cold Cartridge

Left Hot Cartridge

Body

Backflow Kit.