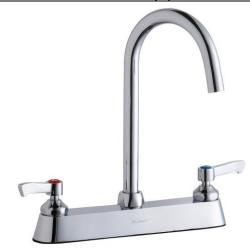

# Elkay 8" Centerset with Exposed Deck Laminar Flow Faucet with 5" Gooseneck Spout 2" Lever Handles Chrome

#### PRODUCT SPECIFICATIONS

Elkay 8" Centerset with Exposed Deck Laminar Flow Faucet with 5" Gooseneck Spout 2" Lever Handles Chrome. Faucet has a flow rate of 1.5 GPM, and is made of Chrome Plated Brass material, with a Quarter Turn Ceramic Disc valve. Faucet requires 3 faucet holes.

| Mounting Type:      | Deck Mount                |
|---------------------|---------------------------|
| Special Features:   | Low Flow                  |
|                     | Solid Brass Construction  |
| Finish:             | Chrome (CR)               |
| Handle Type:        | 2" Lever Handle           |
| Deck Clearance:     | 7-5/16"                   |
| Spout Reach:        | 5-1/8"                    |
| Spout Height:       | 10-11/16"                 |
| Hole Drillings:     | 3                         |
| Material:           | Chrome Plated Brass       |
| Valve Type:         | Quarter Turn Ceramic Disc |
| Valve Connection:   | 1/2" NPSM Male            |
| Flow Rate:          | 1.5 GPM                   |
| Faucet Hole Spread: | 8                         |
| Spout Type:         | Gooseneck                 |