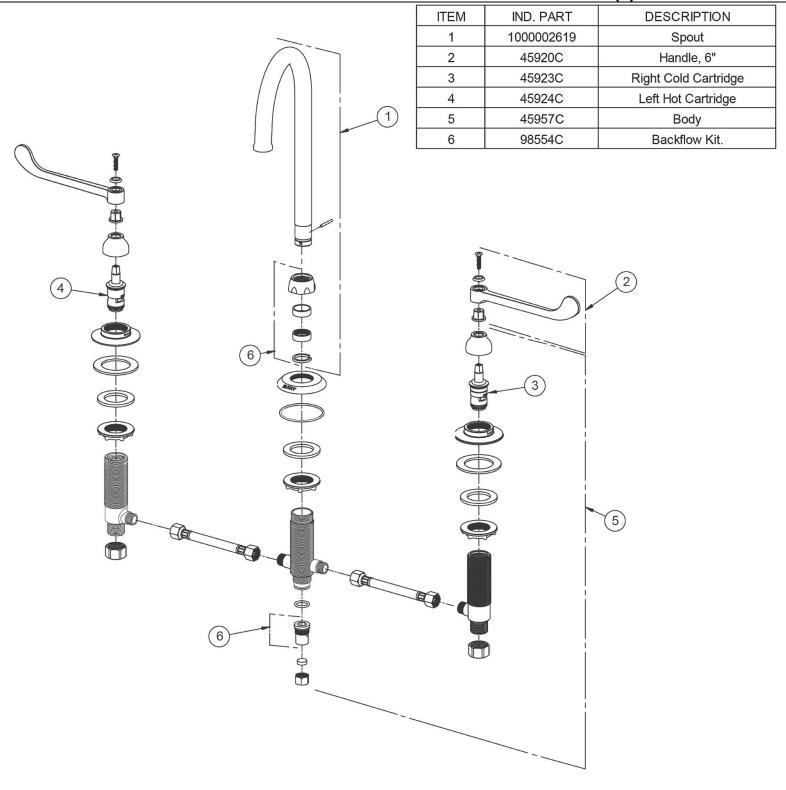

Product Compliance: ADA & ICC A117.1

ASME A112.18.1/CSA B125.1

NSF 61

NSF 372 (lead free)

Clean and Care Manual (PDF)
Installation Instructions (PDF)
Limited Warranty (PDF)

| PART:     | QTY: |
|-----------|------|
| PROJECT:  |      |
| CONTACT:  |      |
|           |      |
|           |      |
| APPROVAL: |      |