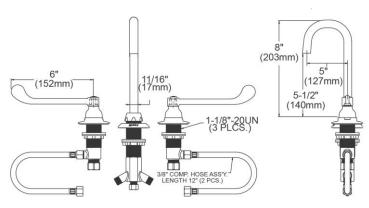

| Mounting Type:      | Deck Mount                   |
|---------------------|------------------------------|
| Special Features:   | Low Flow                     |
|                     | Solid Brass Construction     |
| Finish:             | Chrome (CR)                  |
| Handle Type:        | 6" Wristblade Handle         |
| Deck Clearance:     | 5-1/2"                       |
| Spout Reach:        | 5"                           |
| Spout Height:       | 8"                           |
| Hole Drillings:     | 3                            |
| Material:           | Chrome Plated Brass          |
| Valve Type:         | Quarter Turn Ceramic Disc    |
| Valve Connection:   | 3/8" Female Compression Hose |
|                     | Assembly                     |
| Flow Rate:          | 1.5 GPM                      |
| Faucet Hole Spread: | 8                            |
| Spout Type:         | Gooseneck                    |