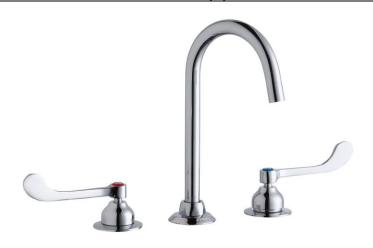

## Elkay 8" Centerset with Concealed Deck Laminar Flow Faucet with 5" Gooseneck Spout 6" Wristblade Handles Chrome

Model(s) LK800LGN05T6

## PRODUCT SPECIFICATIONS

Elkay 8" Centerset with Concealed Deck Laminar Flow Faucet with 5" Gooseneck Spout 6" Wristblade Handles Chrome. Faucet has a flow rate of 1.5 GPM, and is made of Chrome Plated Brass material, with a Quarter Turn Ceramic Disc valve. Faucet requires 3 faucet holes.

| Mounting Type:      | Deck Mount                   |
|---------------------|------------------------------|
| Special Features:   | Low Flow                     |
|                     | Solid Brass Construction     |
| Finish:             | Chrome (CR)                  |
| Handle Type:        | 6" Wristblade Handle         |
| Deck Clearance:     | 5-1/2"                       |
| Spout Reach:        | 5"                           |
| Spout Height:       | 8"                           |
| Hole Drillings:     | 3                            |
| Material:           | Chrome Plated Brass          |
| Valve Type:         | Quarter Turn Ceramic Disc    |
| Valve Connection:   | 3/8" Female Compression Hose |
|                     | Assembly                     |
| Flow Rate:          | 1.5 GPM                      |
| Faucet Hole Spread: | 8                            |
| Spout Type:         | Gooseneck                    |