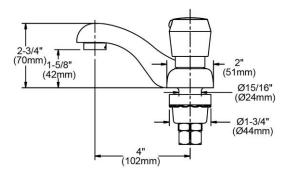

## PRODUCT SPECIFICATIONS

Metered Lavatory Deck Mount Faucet. Faucet has a flow rate of 1.2 GPM, and is made of Chrome Plated Brass material, with a Ceramic Disc valve. Faucet requires 2 faucet holes.

| Mounting Type:        | Deck Mount                        |
|-----------------------|-----------------------------------|
| Special Features:     | Vandal resistant aerator with key |
| Finish:               | Chrome                            |
| Handle Type:          | Push Button                       |
| Deck Clearance:       | 1-5/8"                            |
| Spout Reach:          | 4"                                |
| Spout Height:         | 2-7/8"                            |
| Hole Drillings:       | 2                                 |
| Material:             | Chrome Plated Brass               |
| Valve Type:           | Ceramic Disc                      |
| Valve Connection:     | 1/2"-14 NPSM                      |
| Flow Rate:            | 1.2 GPM                           |
| Faucet Hole Spread:   | 4"                                |
| Spout Swing Rotation: | 0°                                |
| Spout Type:           | Fixed Spout                       |