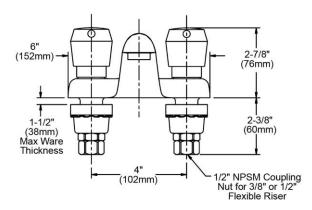

## PRODUCT SPECIFICATIONS

Metered Lavatory Deck Mount Faucet. Faucet has a flow rate of 1.2 GPM, and is made of Chrome Plated Brass material, with a Ceramic Disc valve. Faucet requires 2 faucet holes.

| Mounting Type:        | Deck Mount                        |
|-----------------------|-----------------------------------|
| Special Features:     | Vandal resistant aerator with key |
| Finish:               | Chrome                            |
| Handle Type:          | Push Button                       |
| Deck Clearance:       | 1-5/8"                            |
| Spout Reach:          | 4"                                |
| Spout Height:         | 2-7/8"                            |
| Hole Drillings:       | 2                                 |
| Material:             | Chrome Plated Brass               |
| Valve Type:           | Ceramic Disc                      |
| Valve Connection:     | 1/2"-14 NPSM                      |
| Flow Rate:            | 1.2 GPM                           |
| Faucet Hole Spread:   | 4"                                |
| Spout Swing Rotation: | 0°                                |
| Spout Type:           | Fixed Spout                       |