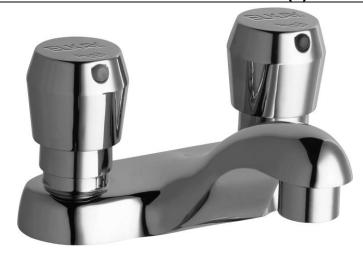

## PRODUCT SPECIFICATIONS

Metered Lavatory Deck Mount Faucet. Faucet has a flow rate of 1.2 GPM, and is made of Chrome Plated Brass material, with a Ceramic Disc valve. Faucet requires 2 faucet holes.

| Mounting Type:        | Deck Mount                        |
|-----------------------|-----------------------------------|
| Special Features:     | Vandal resistant aerator with key |
| Finish:               | Chrome                            |
| Handle Type:          | Push Button                       |
| Deck Clearance:       | 1-5/8"                            |
| Spout Reach:          | 4"                                |
| Spout Height:         | 2-7/8"                            |
| Hole Drillings:       | 2                                 |
| Material:             | Chrome Plated Brass               |
| Valve Type:           | Ceramic Disc                      |
| Valve Connection:     | 1/2"-14 NPSM                      |
| Flow Rate:            | 1.2 GPM                           |
| Faucet Hole Spread:   | 4"                                |
| Spout Swing Rotation: | 0°                                |
| Spout Type:           | Fixed Spout                       |