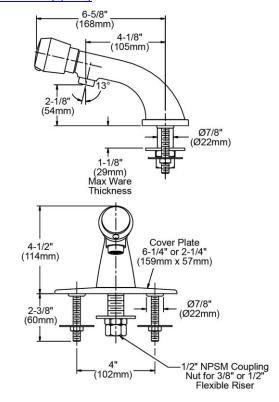

## PRODUCT SPECIFICATIONS

Metered Lavatory Deck Mount Faucet. Faucet has a flow rate of 1.2 GPM, and is made of Chrome Plated Brass material, with a Ceramic Disc valve. Faucet requires 3 faucet holes.

| Mounting Type:        | Deck Mount                        |
|-----------------------|-----------------------------------|
| Special Features:     | Solid brass waterway construction |
|                       | Vandal resistant aerator with key |
| Finish:               | Chrome                            |
| Handle Type:          | Push Button                       |
| Deck Clearance:       | 2-1/8"                            |
| Spout Reach:          | 4-1/8"                            |
| Spout Height:         | 4-1/2"                            |
| Hole Drillings:       | 3                                 |
| Material:             | Chrome Plated Brass               |
| Valve Type:           | Ceramic Disc                      |
| Valve Connection:     | 1/2"-14 NPSM                      |
| Flow Rate:            | 1.2 GPM                           |
| Faucet Hole Spread:   | 4"                                |
| Spout Swing Rotation: | 0°                                |
| Spout Type:           | Fixed Spout                       |