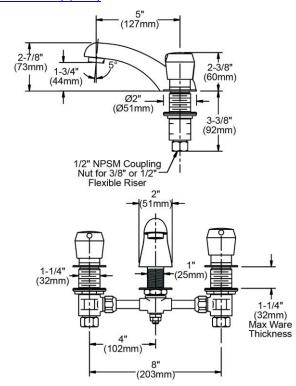

## PRODUCT SPECIFICATIONS

Metered Lavatory Deck Mount Faucet. Faucet has a flow rate of 1.2 GPM, and is made of Chrome Plated Brass material, with a Ceramic Disc valve. Faucet requires 3 faucet holes.

| Mounting Type:        | Deck Mount                        |
|-----------------------|-----------------------------------|
| Special Features:     | Solid brass waterway construction |
|                       | Vandal resistant aerator with key |
| Finish:               | Chrome                            |
| Handle Type:          | Push Button                       |
| Deck Clearance:       | 1-3/4"                            |
| Spout Reach:          | 5"                                |
| Spout Height:         | 2-3/8"                            |
| Hole Drillings:       | 3                                 |
| Material:             | Chrome Plated Brass               |
| Valve Type:           | Ceramic Disc                      |
| Valve Connection:     | 1/2"-14 NPSM                      |
| Flow Rate:            | 1.2 GPM                           |
| Faucet Hole Spread:   | 4"                                |
| Spout Swing Rotation: | 0°                                |
| Spout Type:           | Fixed Spout                       |