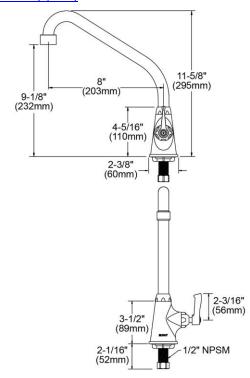

| Mounting Type:    | Deck Mount                       |
|-------------------|----------------------------------|
| Special Features: | Low Flow                         |
|                   | Solid Brass Construction         |
|                   | Spout swing restriction pin      |
| Finish:           | Chrome (CR)                      |
| Handle Type:      | 2" Lever Handle                  |
| Deck Clearance:   | 9-1/8"                           |
| Spout Reach:      | 8"                               |
| Spout Height:     | 11-5/8"                          |
| Hole Drillings:   | 1                                |
| Material:         | Chrome Plated Brass              |
| Valve Type:       | Quarter Turn Ceramic Disc - Cold |
| Valve Connection: | 1/2"-14 NPSM                     |
| Flow Rate:        | 1.5 GPM                          |
| Spout Type:       | High Arc                         |