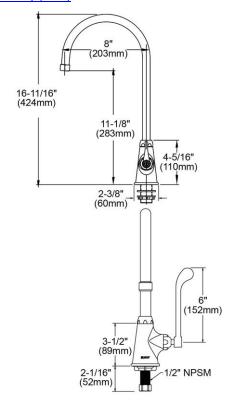

| Mounting Type:    | Deck Mount                       |
|-------------------|----------------------------------|
| Special Features: | Low Flow                         |
|                   | Solid Brass Construction         |
|                   | Spout swing restriction pin      |
| Finish:           | Chrome (CR)                      |
| Handle Type:      | 6" Wristblade Handle             |
| Deck Clearance:   | 11-1/8"                          |
| Spout Reach:      | 8"                               |
| Spout Height:     | 16-11/16"                        |
| Hole Drillings:   | 1                                |
| Material:         | Chrome Plated Brass              |
| Valve Type:       | Quarter Turn Ceramic Disc - Cold |
| Valve Connection: | 1/2"-14 NPSM                     |
| Flow Rate:        | 1.5 GPM                          |
| Spout Type:       | Gooseneck                        |