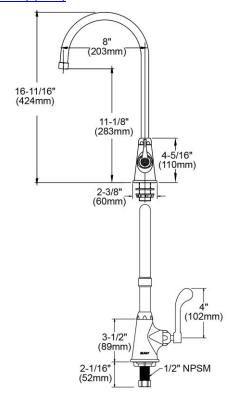

| Mounting Type:    | Deck Mount                       |
|-------------------|----------------------------------|
| Special Features: | Low Flow                         |
|                   | Solid Brass Construction         |
|                   | Spout swing restriction pin      |
| Finish:           | Chrome (CR)                      |
| Handle Type:      | 4" Wristblade Handle             |
| Deck Clearance:   | 11-1/8"                          |
| Spout Reach:      | 8"                               |
| Spout Height:     | 16-11/16"                        |
| Hole Drillings:   | 1                                |
| Material:         | Chrome Plated Brass              |
| Valve Type:       | Quarter Turn Ceramic Disc - Cold |
| Valve Connection: | 1/2"-14 NPSM                     |
| Flow Rate:        | 1.5 GPM                          |
| Spout Type:       | Gooseneck                        |