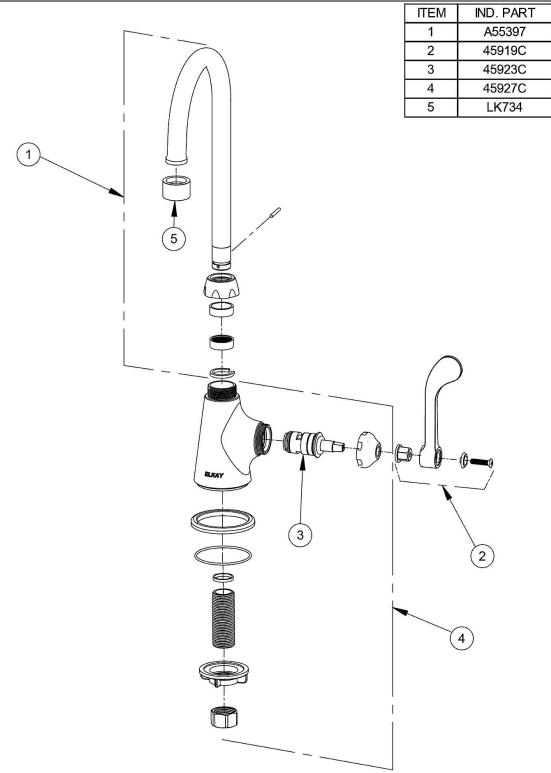

DESCRIPTION

Right Cold Cartridge

2.2 GPM VR Aerator

Spout

Body

Handle, 4"

In keeping with our policy of continuing product improvement, Elkay reserves the right to change product specifications without notice. Please visit elkay.com for the most current version of Elkay product specification sheets. This specification describes an Elkay product with design, quality, and functional benefits to the user. When making a comparison of other producers' offerings, be certain these features are not overlooked.