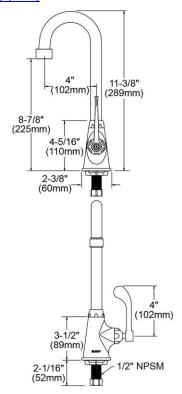

| Mounting Type:    | Deck Mount                       |
|-------------------|----------------------------------|
| Special Features: | Low Flow                         |
|                   | Solid Brass Construction         |
|                   | Spout swing restriction pin      |
| Finish:           | Chrome (CR)                      |
| Handle Type:      | 4" Wristblade Handle             |
| Deck Clearance:   | 8-7/8"                           |
| Spout Reach:      | 4"                               |
| Spout Height:     | 11-3/8"                          |
| Hole Drillings:   | 1                                |
| Material:         | Chrome Plated Brass              |
| Valve Type:       | Quarter Turn Ceramic Disc - Cold |
| Valve Connection: | 1/2"-14 NPSM                     |
| Flow Rate:        | 1.5 GPM                          |
| Spout Type:       | Gooseneck                        |