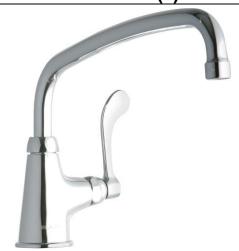

## PRODUCT SPECIFICATIONS

Classroom Deck Mount Faucet. Faucet has a flow rate of 1.5 GPM, and , with a Quarter Turn Ceramic Disc - Cold valve. Faucet requires 1 faucet holes.

| Mounting Type:    | Deck Mount                       |
|-------------------|----------------------------------|
| Special Features: | Low Flow                         |
|                   | Solid Brass Construction         |
|                   | Spout swing restriction pin      |
| Finish:           | Chrome (CR)                      |
| Handle Type:      | 4" Wristblade Handle             |
| Deck Clearance:   | 6-3/8"                           |
| Spout Reach:      | 14"                              |
| Spout Height:     | 5-7/16"                          |
| Hole Drillings:   | 1                                |
| Valve Type:       | Quarter Turn Ceramic Disc - Cold |
| Valve Connection: | 1 1/8" Unified Screw Thread,     |
|                   | Standard Series                  |
| Flow Rate:        | 1.5 GPM                          |
| Spout Type:       | Arc Tube                         |

## Classroom Deck Mount Faucet Model(s) LK535AT14T4

In keeping with our policy of continuing product improvement, Elkay reserves the right to change product specifications without notice. Please visit elkay.com for the most current version of Elkay product specification sheets. This specification describes an Elkay product with design, quality, and functional benefits to the user. When making a comparison of other producers' offerings, be certain these features are not overlooked.