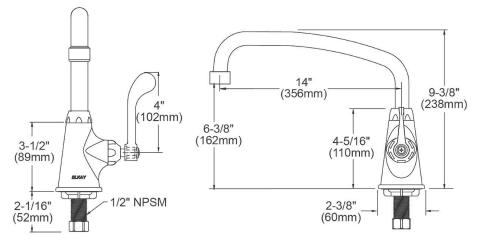

## PRODUCT SPECIFICATIONS

Classroom Deck Mount Faucet. Faucet has a flow rate of 1.5 GPM, and , with a Quarter Turn Ceramic Disc - Cold valve. Faucet requires 1 faucet holes.

| Mounting Type:    | Deck Mount                       |
|-------------------|----------------------------------|
| Special Features: | Low Flow                         |
|                   | Solid Brass Construction         |
|                   | Spout swing restriction pin      |
| Finish:           | Chrome (CR)                      |
| Handle Type:      | 4" Wristblade Handle             |
| Deck Clearance:   | 6-3/8"                           |
| Spout Reach:      | 14"                              |
| Spout Height:     | 5-7/16"                          |
| Hole Drillings:   | 1                                |
| Valve Type:       | Quarter Turn Ceramic Disc - Cold |
| Valve Connection: | 1 1/8" Unified Screw Thread,     |
|                   | Standard Series                  |
| Flow Rate:        | 1.5 GPM                          |
| Spout Type:       | Arc Tube                         |