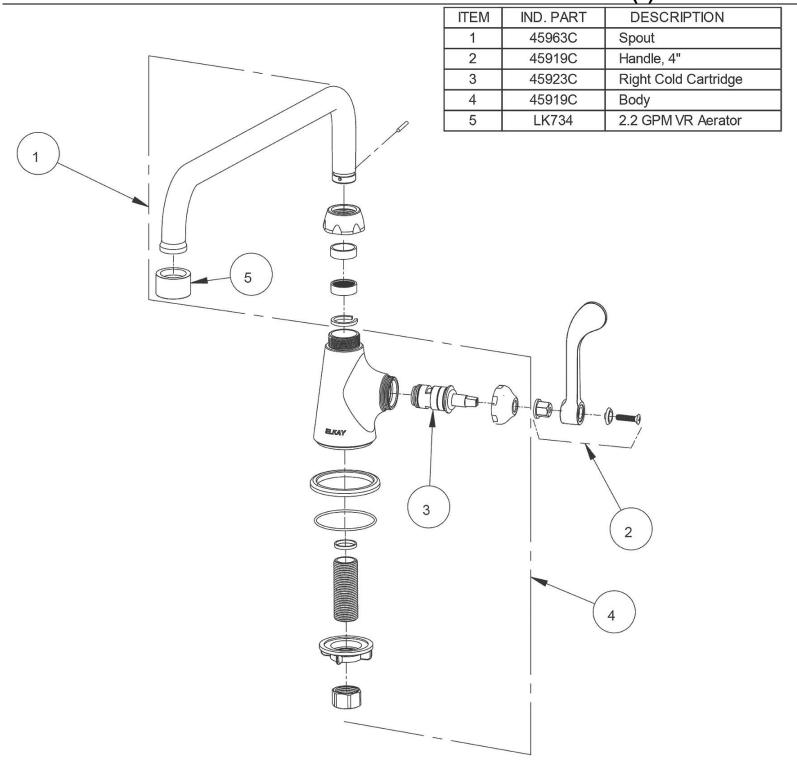

**Special Note:** 1.5 GPM VR aerator installed with 2.2 and .5 GPM inserts included

AMERICAN PRIDE. A LIFETIME TRADITION. Like your family, the Elkay family has values and traditions that endure. For almost a century, Elkay has been a family-owned and operated company, providing thousands of jobs that support our families and communities.