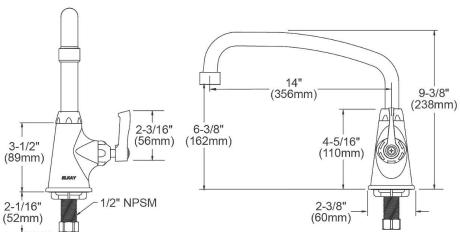

| Mounting Type:    | Deck Mount                       |
|-------------------|----------------------------------|
| Special Features: | Low Flow                         |
|                   | Solid Brass Construction         |
|                   | Spout swing restriction pin      |
| Finish:           | Chrome (CR)                      |
| Handle Type:      | 2" Lever Handle                  |
| Deck Clearance:   | 6-3/8"                           |
| Spout Reach:      | 14"                              |
| Spout Height:     | 5-7/16"                          |
| Hole Drillings:   | 1                                |
| Valve Type:       | Quarter Turn Ceramic Disc - Cold |
| Valve Connection: | 1 1/8" Unified Screw Thread,     |
|                   | Standard Series                  |
| Flow Rate:        | 1.5 GPM                          |
| Spout Type:       | Arc Tube                         |