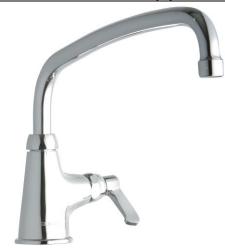

## Elkay Single Hole with Single Control Faucet with 14" Arc Tube Spout 2" Lever Handles Chrome

Model(s) LK535AT14L2

## PRODUCT SPECIFICATIONS

Elkay Single Hole with Single Control Faucet with 14" Arc Tube Spout 2" Lever Handles Chrome. Faucet has a flow rate of 1.5 GPM, and , with a Quarter Turn Ceramic Disc - Cold valve. Faucet requires 1 faucet holes.

## Elkay Single Hole with Single Control Faucet with 14" Arc Tube Spout 2" Lever Handles Chrome