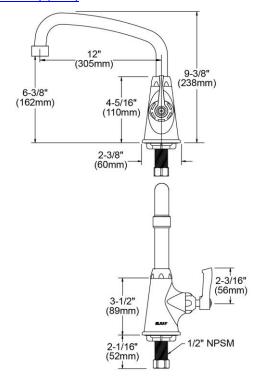

| Mounting Type:    | Deck Mount                       |
|-------------------|----------------------------------|
| Special Features: | Low Flow                         |
|                   | Solid Brass Construction         |
|                   | Spout swing restriction pin      |
| Finish:           | Chrome (CR)                      |
| Handle Type:      | 2" Lever Handle                  |
| Deck Clearance:   | 6-3/8"                           |
| Spout Reach:      | 12"                              |
| Spout Height:     | 9-3/8"                           |
| Hole Drillings:   | 1                                |
| Material:         | Chrome Plated Brass              |
| Valve Type:       | Quarter Turn Ceramic Disc - Cold |
| Valve Connection: | 1/2"-14 NPSM                     |
| Flow Rate:        | 1.5 GPM                          |
| Spout Type:       | Arc Tube                         |