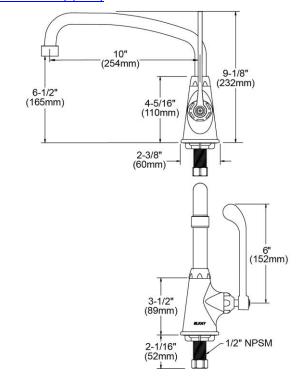

| Mounting Type:    | Deck Mount                       |
|-------------------|----------------------------------|
| Special Features: | Low Flow                         |
|                   | Solid Brass Construction         |
|                   | Spout swing restriction pin      |
| Finish:           | Chrome (CR)                      |
| Handle Type:      | 6" Wristblade Handle             |
| Deck Clearance:   | 6-1/2"                           |
| Spout Reach:      | 10"                              |
| Spout Height:     | 9-1/8"                           |
| Hole Drillings:   | 1                                |
| Material:         | Chrome Plated Brass              |
| Valve Type:       | Quarter Turn Ceramic Disc - Cold |
| Valve Connection: | 1/2"-14 NPSM                     |
| Flow Rate:        | 1.5 GPM                          |
| Spout Type:       | Arc Tube                         |