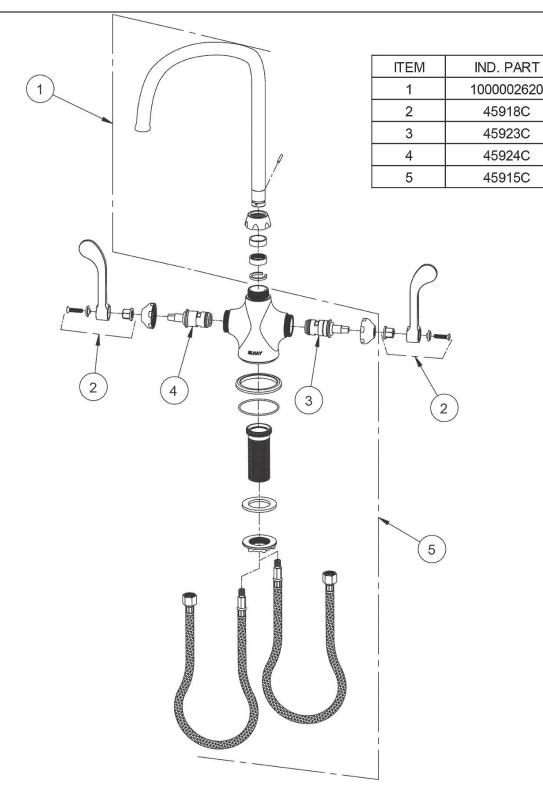

## Elkay Single Hole with Concealed Deck Laminar Flow Faucet with 8" Gooseneck Spout 2" Lever Handles Chrome

45918C

45923C

45924C

45915C

### Model(s) LK500LGN08L2

**DESCRIPTION** 

Spout

Handle, 2"

Right Cold Cartridge

Left Hot Cartridge

Body

In keeping with our policy of continuing product improvement, Elkay reserves the right to change product specifications without notice. Please visit elkay.com for the most current version of Elkay product specification sheets. This specification describes an Elkay product with design, quality, and functional benefits to the user. When making a comparison of other producers' offerings, be certain these features are not overlooked.