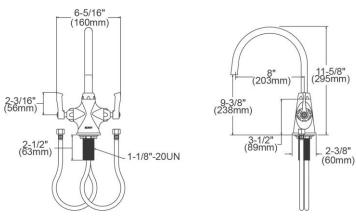

| Mounting Type:    | Deck Mount                   |
|-------------------|------------------------------|
| Special Features: | Low Flow                     |
|                   | Solid Brass Construction     |
| Finish:           | Chrome (CR)                  |
| Handle Type:      | 2" Lever Handle              |
| Deck Clearance:   | 9-3/8"                       |
| Spout Reach:      | 8"                           |
| Spout Height:     | 11-5/8"                      |
| Hole Drillings:   | 1                            |
| Material:         | Chrome Plated Brass          |
| Valve Type:       | Quarter Turn Ceramic Disc    |
| Valve Connection: | 1 1/8" Unified Screw Thread, |
|                   | Standard Series              |
| Flow Rate:        | 1.5 GPM                      |
| Spout Type:       | Gooseneck                    |