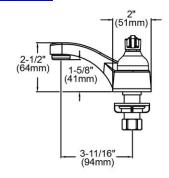

| Mounting Type:        | Deck Mount                |
|-----------------------|---------------------------|
| Special Features:     | Solid Brass Construction  |
| Finish:               | Chrome                    |
| Handle Type:          | 2" Lever Handle           |
| Deck Clearance:       | 1-5/8"                    |
| Spout Reach:          | 3-11/16"                  |
| Spout Height:         | 2-1/2"                    |
| Hole Drillings:       | 2                         |
| Material:             | Chrome Plated Brass       |
| Valve Type:           | Quarter Turn Ceramic Disc |
| Valve Connection:     | 1/2"-14 NPSM              |
| Flow Rate:            | 1.2 GPM                   |
| Faucet Hole Spread:   | 4"                        |
| Spout Swing Rotation: | 0°                        |
| Spout Type:           | Fixed Spout               |