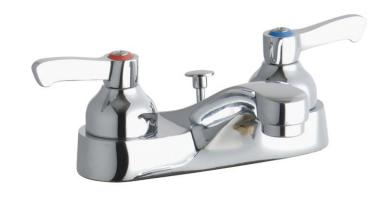

## PRODUCT SPECIFICATIONS

Lavatory Deck Mount Faucet. Faucet has a flow rate of 1.2 GPM, and is made of Chrome Plated Brass material, with a Quarter Turn Ceramic Disc valve. Faucet requires 2 faucet holes.

| Mounting Type:        | Deck Mount                |
|-----------------------|---------------------------|
| Special Features:     | Solid Brass Construction  |
| Finish:               | Chrome                    |
| Handle Type:          | 2" Lever Handle           |
| Deck Clearance:       | 1-5/8"                    |
| Spout Reach:          | 3-11/16"                  |
| Spout Height:         | 2-1/2"                    |
| Hole Drillings:       | 2                         |
| Material:             | Chrome Plated Brass       |
| Valve Type:           | Quarter Turn Ceramic Disc |
| Valve Connection:     | 1/2"-14 NPSM              |
| Flow Rate:            | 1.2 GPM                   |
| Faucet Hole Spread:   | 4"                        |
| Spout Swing Rotation: | 0°                        |
| Spout Type:           | Fixed Spout               |