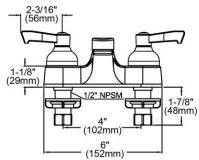

| Mounting Type:        | Deck Mount                |
|-----------------------|---------------------------|
| Special Features:     | Solid Brass Construction  |
| Finish:               | Chrome                    |
| Handle Type:          | 2" Lever Handle           |
| Deck Clearance:       | 1-5/8"                    |
| Spout Reach:          | 3-11/16"                  |
| Spout Height:         | 2-1/2"                    |
| Hole Drillings:       | 2                         |
| Material:             | Chrome Plated Brass       |
| Valve Type:           | Quarter Turn Ceramic Disc |
| Valve Connection:     | 1/2"-14 NPSM              |
| Flow Rate:            | 1.2 GPM                   |
| Faucet Hole Spread:   | 4"                        |
| Spout Swing Rotation: | 0°                        |
| Spout Type:           | Fixed Spout               |