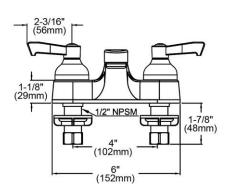

| Mounting Type:        | Deck Mount                |
|-----------------------|---------------------------|
| Special Features:     | Solid Brass Construction  |
| Finish:               | Chrome (CR)               |
| Handle Type:          | 2" Lever Handle           |
| Deck Clearance:       | 1-5/8"                    |
| Spout Reach:          | 3-11/16"                  |
| Spout Height:         | 2-1/2"                    |
| Hole Drillings:       | 2                         |
| Material:             | Chrome Plated Brass       |
| Valve Type:           | Quarter Turn Ceramic Disc |
| Valve Connection:     | 1/2"-14 NPSM              |
| Flow Rate:            | .5 GPM                    |
| Faucet Hole Spread:   | 4"                        |
| Spout Swing Rotation: | 0°                        |
| Spout Type:           | Fixed Spout               |