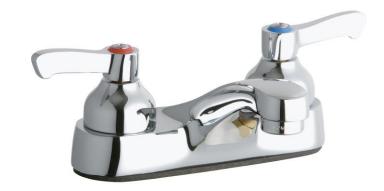

## PRODUCT SPECIFICATIONS

Lavatory Deck Mount Faucet. Faucet has a flow rate of .5 GPM, and is made of Chrome Plated Brass material, with a Quarter Turn Ceramic Disc valve. Faucet requires 2 faucet holes.

| Mounting Type:        | Deck Mount                |
|-----------------------|---------------------------|
| Special Features:     | Solid Brass Construction  |
| Finish:               | Chrome (CR)               |
| Handle Type:          | 2" Lever Handle           |
| Deck Clearance:       | 1-5/8"                    |
| Spout Reach:          | 3-11/16"                  |
| Spout Height:         | 2-1/2"                    |
| Hole Drillings:       | 2                         |
| Material:             | Chrome Plated Brass       |
| Valve Type:           | Quarter Turn Ceramic Disc |
| Valve Connection:     | 1/2"-14 NPSM              |
| Flow Rate:            | .5 GPM                    |
| Faucet Hole Spread:   | 4"                        |
| Spout Swing Rotation: | 0°                        |
| Spout Type:           | Fixed Spout               |