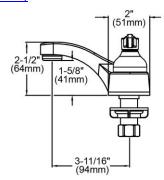

| Mounting Type:        | Deck Mount                |
|-----------------------|---------------------------|
| Special Features:     | Solid Brass Construction  |
| Finish:               | Chrome (CR)               |
| Handle Type:          | 2" Lever Handle           |
| Deck Clearance:       | 1-5/8"                    |
| Spout Reach:          | 3-11/16"                  |
| Spout Height:         | 2-1/2"                    |
| Hole Drillings:       | 2                         |
| Material:             | Chrome Plated Brass       |
| Valve Type:           | Quarter Turn Ceramic Disc |
| Valve Connection:     | 1/2"-14 NPSM              |
| Flow Rate:            | .5 GPM                    |
| Faucet Hole Spread:   | 4"                        |
| Spout Swing Rotation: | 0°                        |
| Spout Type:           | Fixed Spout               |