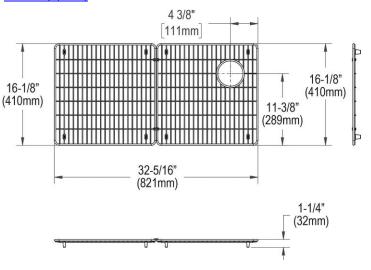

## **PRODUCT SPECIFICATIONS**

Crosstown Stainless Steel 33-1/8" x 16-1/8" x 1-1/4" Bottom Grid. Overall dimensions are 33-1/8" x 16-1/8" x 1-1/4".

Made of Stainless Steel

Bottom grids are:

- Custom designed to protect and cover the bottom of your sink.
- Properly positioned opening for convenient access to drain or disposer.
- Built from solid stainless steel to resist corrosion and provide years of service.

| Material:   | Stainless Steel            |
|-------------|----------------------------|
| Dimensions: | 33-1/8" x 16-1/8" x 1-1/4" |

AMERICAN PRIDE. A LIFETIME TRADITION. Like your family, the Elkay family has values and traditions that endure. For almost a century, Elkay has been a family-owned and operated company, providing thousands of jobs that support our families and communities.