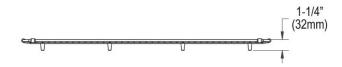

## Crosstown Stainless Steel 29-1/4" x 16-1/4" x 1-1/4" Bottom Grid Model(s) CTXBG2916

## **PRODUCT SPECIFICATIONS**

Crosstown Stainless Steel 29-1/4" x 16-1/4" x 1-1/4" Bottom Grid. Overall dimensions are 29-1/2" x 16-1/2" x 1-1/4".

Made of Stainless Steel

| Material:   | Stainless Steel            |
|-------------|----------------------------|
| Finish:     | Polished Stainless Steel   |
| Dimensions: | 29-1/2" x 16-1/2" x 1-1/4" |