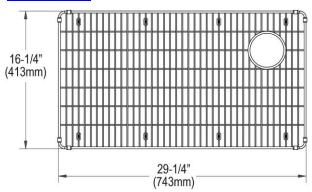

## Crosstown Stainless Steel 29-1/4" x 16-1/4" x 1-1/4" Bottom Grid Model(s) CTXBG2916

## **PRODUCT SPECIFICATIONS**

Crosstown Stainless Steel 29-1/4" x 16-1/4" x 1-1/4" Bottom Grid. Overall dimensions are 29-1/2" x 16-1/2" x 1-1/4".

Made of Stainless Steel

| Material:   | Stainless Steel            |
|-------------|----------------------------|
| Finish:     | Polished Stainless Steel   |
| Dimensions: | 29-1/2" x 16-1/2" x 1-1/4" |