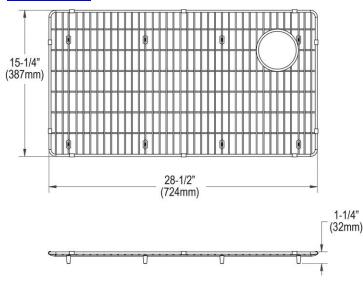

## Crosstown Stainless Steel 28-1/2" x 15-1/2" x 1-1/4" Bottom Grid Model(s) CTXBG2815

## PRODUCT SPECIFICATIONS

Crosstown Stainless Steel 28-1/2" x 15-1/2" x 1-1/4" Bottom Grid. Overall dimensions are 28-1/2" x 15-1/2" x 1-1/4".

Made of Stainless Steel

| Material:   | Stainless Steel            |
|-------------|----------------------------|
| Finish:     | Polished Stainless Steel   |
| Dimensions: | 28-1/2" x 15-1/2" x 1-1/4" |