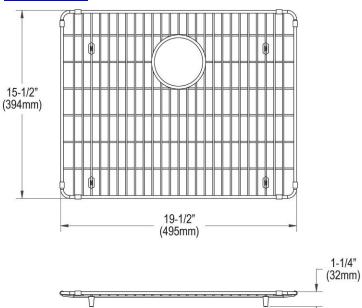

## **PRODUCT SPECIFICATIONS**

Crosstown Stainless Steel 19-1/2" x 15-1/2" x 1-1/4" Bottom Grid. Overall dimensions are 19-1/2" x 15-1/2" x 1-1/4".

Made of Stainless Steel

| Material:   | Stainless Steel            |
|-------------|----------------------------|
| Finish:     | Polished Stainless Steel   |
| Dimensions: | 19-1/2" x 15-1/2" x 1-1/4" |