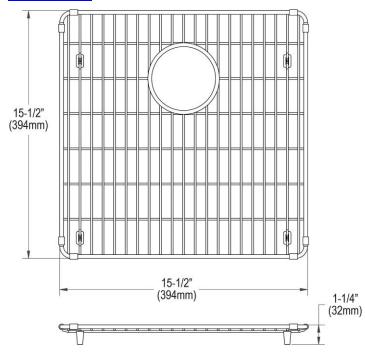

## Crosstown Stainless Steel 15-1/2" x 15-1/2" x 1-1/4" Bottom Grid Model(s) CTXBG1515

## **PRODUCT SPECIFICATIONS**

Crosstown Stainless Steel 15-1/2" x 15-1/2" x 1-1/4" Bottom Grid. Overall dimensions are 15-1/2" x 15-1/2" x 1-1/4".

Made of Stainless Steel

| Material:   | Stainless Steel            |
|-------------|----------------------------|
| Finish:     | Polished Stainless Steel   |
| Dimensions: | 15-1/2" x 15-1/2" x 1-1/4" |