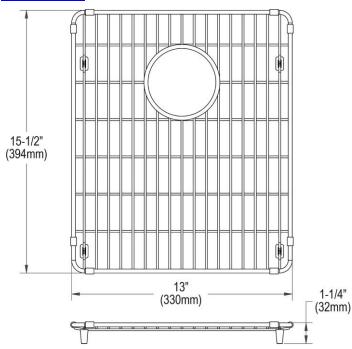

# Crosstown Stainless Steel 13" x 15-1/2" x 1-1/4" Bottom Grid

### PRODUCT SPECIFICATIONS

Crosstown Stainless Steel 13" x 15-1/2" x 1-1/4" Bottom Grid. Overall dimensions are 13" x 15-1/2" x 1-1/4".

Made of Stainless Steel

| Material:   | Stainless Steel          |
|-------------|--------------------------|
| Finish:     | Polished Stainless Steel |
| Dimensions: | 13" x 15-1/2" x 1-1/4"   |