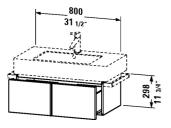

## Vanity unit wall-mounted # VE611300303

## |< 31 1/2" Inch >|

| Vanity unit wall-mounted                                                                                                                                                                                                                                                                                                                                                                                                                                                                                                                                                                                                                                                                                                                                                                                                                                                                                                                                                                                          | Dimension              | Weight | Order number |
|-------------------------------------------------------------------------------------------------------------------------------------------------------------------------------------------------------------------------------------------------------------------------------------------------------------------------------------------------------------------------------------------------------------------------------------------------------------------------------------------------------------------------------------------------------------------------------------------------------------------------------------------------------------------------------------------------------------------------------------------------------------------------------------------------------------------------------------------------------------------------------------------------------------------------------------------------------------------------------------------------------------------|------------------------|--------|--------------|
| 1 pull-out compartment, pull-out compartment including cut-<br>out for siphon and siphon cover, for Vero # 032985 (not<br>ground)                                                                                                                                                                                                                                                                                                                                                                                                                                                                                                                                                                                                                                                                                                                                                                                                                                                                                 |                        |        |              |
| Colors                                                                                                                                                                                                                                                                                                                                                                                                                                                                                                                                                                                                                                                                                                                                                                                                                                                                                                                                                                                                            |                        |        |              |
| M03 Jade High Gloss Lacquer M10 Apricot Pearl High Gloss<br>Lacquer M12 Brushed Oak (Real wood veneer) M13 American<br>Walnut (Real wood veneer) M14 Terra (Decor) M18 White Matt<br>M20 VSG Picto White M22 White High Gloss (Decor) M26<br>American Cherry Tree (Real wood veneer) M27 White Lilac<br>High Gloss Lacquer M31 Pine Silver (Decor) M38 Dolomiti Grey<br>High Gloss Lacquer M40 Black High Gloss Lacquer M43 Basalt<br>Matt (Decor) M47 Stone Blue High Gloss Lacquer M49 Graphite<br>Matt (Decor) M51 Pine Terra (Decor) M52 European Oak<br>(Decor) M53 Chestnut Dark (Decor) M61 Olive Brown High<br>Gloss Lacquer M69 Brushed Walnut (Real wood veneer) M71<br>Mediterranean Oak (Real wood veneer) M72 Brushed Dark Oak<br>(Real wood veneer) M73 Ticino Cherry Tree (Decor) M79<br>Natural Walnut (Decor) M85 White High Gloss Lacquer M86<br>Cappuccino High Gloss Lacquer M87 White Lilac Satin Matt<br>Lacquer M89 Flannel Grey High Gloss Lacquer M90 Flannel<br>Grey Satin Matt Lacquer |                        |        |              |
| Variant                                                                                                                                                                                                                                                                                                                                                                                                                                                                                                                                                                                                                                                                                                                                                                                                                                                                                                                                                                                                           |                        |        |              |
|                                                                                                                                                                                                                                                                                                                                                                                                                                                                                                                                                                                                                                                                                                                                                                                                                                                                                                                                                                                                                   | 31 1/2" x 17 1/2" Inch |        | VE611300303  |
|                                                                                                                                                                                                                                                                                                                                                                                                                                                                                                                                                                                                                                                                                                                                                                                                                                                                                                                                                                                                                   |                        |        |              |
| Additional modules Interior system for pull-out compartment<br>in maple or walnut solid wood, for cabinet widths 31 1/2"<br>including siphon cut-out                                                                                                                                                                                                                                                                                                                                                                                                                                                                                                                                                                                                                                                                                                                                                                                                                                                              | 31 1/2" Inch           |        | UV9932       |
| Suitable products                                                                                                                                                                                                                                                                                                                                                                                                                                                                                                                                                                                                                                                                                                                                                                                                                                                                                                                                                                                                 |                        |        |              |
| Towel rail Chrome, for vanity unit with depth 17 1/2", 3 1/8" x<br>16 3/8" Inch                                                                                                                                                                                                                                                                                                                                                                                                                                                                                                                                                                                                                                                                                                                                                                                                                                                                                                                                   | 3 1/8" x 16 3/8" Inch  |        | VE9961       |
| Furniture washbasin cUPC listed, with tap platform, fixings<br>included, 33 1/2" x 19 1/4" Inch                                                                                                                                                                                                                                                                                                                                                                                                                                                                                                                                                                                                                                                                                                                                                                                                                                                                                                                   | 33 1/2" x 19 1/4" Inch |        | 032985       |