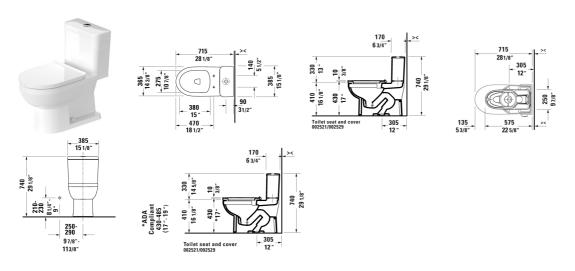

All drawings contain the necessary measurements which are subject to standard tolerances. They are stated in inch & mm and are non-binding. Exact measurements, in particular for customized installation scenarios, can only be taken from the finished ceramic piece.