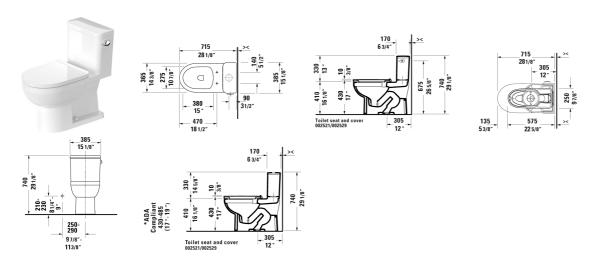

All drawings contain the necessary measurements which are subject to standard tolerances. They are stated in inch & mm and are non-binding. Exact measurements, in particular for customized installation scenarios, can only be taken from the finished ceramic piece.