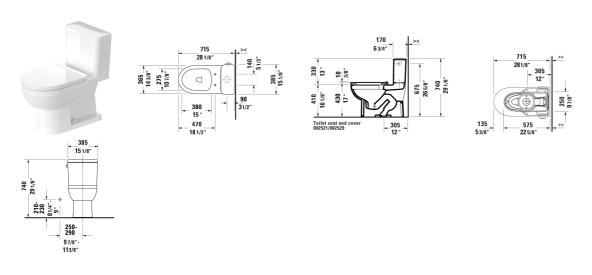

All drawings contain the necessary measurements which are subject to standard tolerances. They are stated in inch & mm and are non-binding. Exact measurements, in particular for customized installation scenarios, can only be taken from the finished ceramic piece.