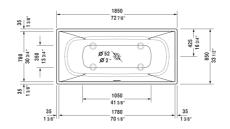

| Bathtub                                                                                                                                        | Dimension              | Weight   | Order number    |
|------------------------------------------------------------------------------------------------------------------------------------------------|------------------------|----------|-----------------|
| freestanding, with seamless panel and support frame, with two<br>backrest slopes, with special waste and overflow, cUPC listed,<br>DuraSolid A |                        |          |                 |
| Colors                                                                                                                                         |                        |          |                 |
| 00 White                                                                                                                                       |                        |          |                 |
| Variant                                                                                                                                        |                        |          |                 |
| Base tub                                                                                                                                       | 72 7/8" x 33 1/2" Inch | 304.2 lb | 700430000000090 |

All drawings contain the necessary measurements which are subject to standard tolerances. They are stated in inch & mm and are non-binding. Exact measurements, in particular for customized installation scenarios, can only be taken from the finished ceramic piece.