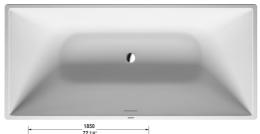

|               | year.                                    |               |
|---------------|------------------------------------------|---------------|
|               | 1850<br>72 7/8"                          |               |
| 610           | 18 18 18 18 18 18 18 18 18 18 18 18 18 1 |               |
|               | 925                                      | 7125          |
| 125<br>4 7/8" | 1600                                     | 125<br>4 7/8" |

All drawings contain the necessary measurements which are subject to standard tolerances. They are stated in inch & mm and are non-binding. Exact measurements, in particular for customized installation scenarios, can only be taken from the finished ceramic piece.