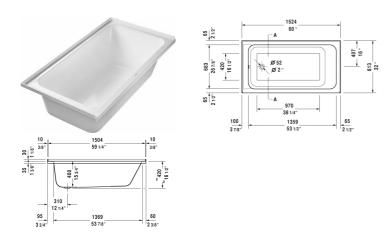

All drawings contain the necessary measurements which are subject to standard tolerances. They are stated in inch & mm and are non-binding. Exact measurements, in particular for customized installation scenarios, can only be taken from the finished ceramic piece.