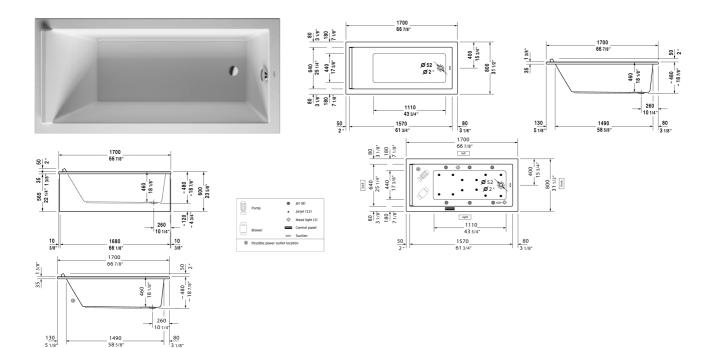

## Bathtub # 70033600000090 / 710336001001090 / 710336001461090 / 710336002001090 / 710336002461090 / 710336002501090 / 710336002511090 / 710336002521090 ...

| Bathtub                                                                                          | Dimension              | Weight | Order number    |
|--------------------------------------------------------------------------------------------------|------------------------|--------|-----------------|
| rectangle, built-in or for panel, with one backrest slope, cUPC<br>listed, 1/4" sanitary acrylic |                        |        |                 |
| Colors                                                                                           |                        |        |                 |
|                                                                                                  |                        |        |                 |
| 00 White                                                                                         |                        |        |                 |
| Variant                                                                                          |                        |        |                 |
| Base tub                                                                                         | 66 7/8" x 31 1/2" Inch | 65 lb  | 70033600000090  |
| Air-System                                                                                       | 66 7/8" x 31 1/2" Inch | 65 lb  | 710336001001090 |
| Air-System with remote                                                                           | 66 7/8" x 31 1/2" Inch | 65 lb  | 710336001461090 |
| Jet-System                                                                                       | 66 7/8" x 31 1/2" Inch | 65 lb  | 710336002001090 |
| Jet-System with remote                                                                           | 66 7/8" x 31 1/2" Inch | 65 lb  | 710336002461090 |
| Jet-System with heater                                                                           | 66 7/8" x 31 1/2" Inch | 65 lb  | 710336002501090 |
| Jet-System with heater and ozone                                                                 | 66 7/8" x 31 1/2" Inch | 65 lb  | 710336002511090 |
| Jet-System with remote and heater                                                                | 66 7/8" x 31 1/2" Inch | 65 lb  | 710336002521090 |
| Jet-System with remote, heater and ozone                                                         | 66 7/8" x 31 1/2" Inch | 65 lb  | 710336002531090 |
| Combi-System                                                                                     | 66 7/8" x 31 1/2" Inch | 65 lb  | 710336003001090 |
| Combi-System with remote                                                                         | 66 7/8" x 31 1/2" Inch | 65 lb  | 710336003461090 |
| Combi-System with heater                                                                         | 66 7/8" x 31 1/2" Inch | 65 lb  | 710336003501090 |
| Combi-System with heater and ozone                                                               | 66 7/8" x 31 1/2" Inch | 65 lb  | 710336003511090 |