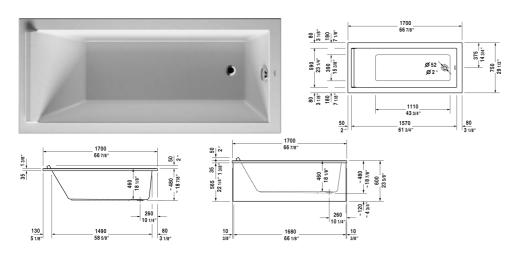

## |< 66 7/8" Inch >|

| Bathtub                                                                                                                                                          | Dimension              | Weight  | Order number   |
|------------------------------------------------------------------------------------------------------------------------------------------------------------------|------------------------|---------|----------------|
| rectangle, drop-in or for panel, with one backrest slope, cUPC listed, sanitary acrylic                                                                          |                        |         |                |
| Colors                                                                                                                                                           |                        |         |                |
| 00 White                                                                                                                                                         |                        |         |                |
| Variant                                                                                                                                                          |                        |         |                |
| Base tub                                                                                                                                                         | 66 7/8" x 29 1/2" Inch | 63.9 lb | 70033500000090 |
| Suitable panels                                                                                                                                                  |                        |         |                |
| Panel for niche (alcove), for # 700334 (66 7/8" x 27 1/2"), for # 700335 (66 7/8" x 29 1/2"), for # 700336 (66 7/8" x 31 1/2"), for # 700337 (66 7/8" x 35 3/8") | 66 1/2" Inch           |         | ST8938         |
| Panel for back-to-wall, for # 700335 (66 7/8" x 29 1/2")                                                                                                         | 29 1/8" x 66 1/8" Inch |         | ST8777         |
| Panel for corner right, for # 700335 (66 7/8" x 29 1/2")                                                                                                         | 29 1/8" x 66 1/2" Inch |         | ST8782         |
| Panel for corner left, for # 700335 (66 7/8" x 29 1/2")                                                                                                          | 29 1/8" x 66 1/2" Inch |         | ST8787         |
| Suitable products                                                                                                                                                |                        |         |                |
| Tile flange ,                                                                                                                                                    |                        |         | 790112         |
| Cable-driven waste and overflow ,                                                                                                                                |                        |         | 790220         |
| Bathtub anchors for mounting and support of bathtubs and shower trays, 3 pieces,                                                                                 |                        |         | 790103         |
| Support frame for acrylic bathtubs and shower trays, with length > 39 3/8", 2 pieces,                                                                            |                        |         | 790100         |
| Support frame height adjustable from 4 7/8" - 7 3/4",<br>(included), for bathtubs,                                                                               |                        |         | 790108         |
| Acrylic panel front, for Starck Bathtubs, 67",                                                                                                                   |                        |         | 701067         |