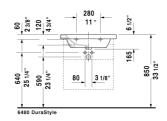

DURAVIT

| Furniture washbasin                                                                                                        | Dimension           | Weight      | Order number |
|----------------------------------------------------------------------------------------------------------------------------|---------------------|-------------|--------------|
| with tap platform, 25 5/8" Inch                                                                                            |                     |             |              |
| Colors                                                                                                                     |                     |             |              |
| 00 White                                                                                                                   |                     |             |              |
| Variant                                                                                                                    |                     |             |              |
| p with overflow                                                                                                            | 25 5/8" x 18 7/8" I | nch 40.3 lb | 23206500     |
| ppp with overflow                                                                                                          | 25 5/8" x 18 7/8" l | nch 40.3 lb | 23206530     |
| Sanitary ceramics with the special WonderGliss surf<br>time to come.<br>When ordering WonderGliss please add a "1" as elev |                     |             | a long       |
|                                                                                                                            |                     |             |              |
|                                                                                                                            |                     |             |              |

All drawings contain the necessary measurements which are subject to standard tolerances. They are stated in inch & mm and are non-binding. Exact measurements, in particular for customized installation scenarios, can only be taken from the finished ceramic piece.