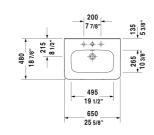

DURAVIT

| Furniture washbasin                                                                                                        | Dimension           | Weight      | Order number |
|----------------------------------------------------------------------------------------------------------------------------|---------------------|-------------|--------------|
| with tap platform, 25 5/8" Inch                                                                                            |                     |             |              |
| Colors                                                                                                                     |                     |             |              |
| 00 White                                                                                                                   |                     |             |              |
| Variant                                                                                                                    |                     |             |              |
| p with overflow                                                                                                            | 25 5/8" x 18 7/8" I | nch 40.3 lb | 23206500     |
| ppp with overflow                                                                                                          | 25 5/8" x 18 7/8" l | nch 40.3 lb | 23206530     |
| Sanitary ceramics with the special WonderGliss surf<br>time to come.<br>When ordering WonderGliss please add a "1" as elev |                     |             | a long       |
|                                                                                                                            |                     |             |              |
|                                                                                                                            |                     |             |              |

All drawings contain the necessary measurements which are subject to standard tolerances. They are stated in inch & mm and are non-binding. Exact measurements, in particular for customized installation scenarios, can only be taken from the finished ceramic piece.