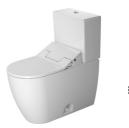

| Dimension              | Weight                                                   | Order number                                                                 |
|------------------------|----------------------------------------------------------|------------------------------------------------------------------------------|
|                        |                                                          |                                                                              |
|                        |                                                          |                                                                              |
|                        |                                                          |                                                                              |
|                        |                                                          |                                                                              |
| 14 1/8" x 28" Inch     | 101.4 lb                                                 | 21715100                                                                     |
| 14 1/8" x 28" Inch     | 101.4 lb                                                 | 21715185                                                                     |
|                        |                                                          |                                                                              |
| 17 3/4" Inch           | 1.1 lb                                                   | 001417                                                                       |
|                        |                                                          |                                                                              |
| 15 3/8" x 7 1/8" Inch  |                                                          | 093820                                                                       |
| 14 3/4" x 21 1/4" Inch |                                                          | 611000                                                                       |
|                        | 14 1/8" x 28" Inch<br>14 1/8" x 28" Inch<br>17 3/4" Inch | 14 1/8" x 28" Inch 101.4 lb 14 1/8" x 28" Inch 101.4 lb  17 3/4" Inch 1.1 lb |