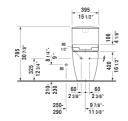

| Dimension              | Weight                                                   | Order number                                                                 |
|------------------------|----------------------------------------------------------|------------------------------------------------------------------------------|
|                        |                                                          |                                                                              |
|                        |                                                          |                                                                              |
|                        |                                                          |                                                                              |
|                        |                                                          |                                                                              |
| 14 1/8" x 28" Inch     | 101.4 lb                                                 | 21715100                                                                     |
| 14 1/8" x 28" Inch     | 101.4 lb                                                 | 21715185                                                                     |
|                        |                                                          |                                                                              |
| 17 3/4" Inch           | 1.1 lb                                                   | 001417                                                                       |
|                        |                                                          |                                                                              |
| 15 3/8" x 7 1/8" Inch  |                                                          | 093820                                                                       |
| 14 3/4" x 21 1/4" Inch |                                                          | 611000                                                                       |
|                        | 14 1/8" x 28" Inch<br>14 1/8" x 28" Inch<br>17 3/4" Inch | 14 1/8" x 28" Inch 101.4 lb 14 1/8" x 28" Inch 101.4 lb  17 3/4" Inch 1.1 lb |

All drawings contain the necessary measurements which are subject to standard tolerances. They are stated in inch & mm and are non-binding. Exact measurements, in particular for customized installation scenarios, can only be taken from the finished ceramic piece.