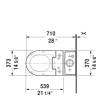

| Dimension              | Weight                                                   | Order number                                                                 |
|------------------------|----------------------------------------------------------|------------------------------------------------------------------------------|
|                        |                                                          |                                                                              |
|                        |                                                          |                                                                              |
|                        |                                                          |                                                                              |
|                        |                                                          |                                                                              |
| 14 1/8" x 28" Inch     | 101.4 lb                                                 | 21715100                                                                     |
| 14 1/8" x 28" Inch     | 101.4 lb                                                 | 21715185                                                                     |
|                        |                                                          |                                                                              |
| 17 3/4" Inch           | 1.1 lb                                                   | 001417                                                                       |
|                        |                                                          |                                                                              |
| 15 3/8" x 7 1/8" Inch  |                                                          | 093820                                                                       |
| 14 3/4" x 21 1/4" Inch |                                                          | 611000                                                                       |
|                        | 14 1/8" x 28" Inch<br>14 1/8" x 28" Inch<br>17 3/4" Inch | 14 1/8" x 28" Inch 101.4 lb 14 1/8" x 28" Inch 101.4 lb  17 3/4" Inch 1.1 lb |

All drawings contain the necessary measurements which are subject to standard tolerances. They are stated in inch & mm and are non-binding. Exact measurements, in particular for customized installation scenarios, can only be taken from the finished ceramic piece.