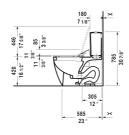

| Dimension              | Weight                                                   | Order number                                                                 |
|------------------------|----------------------------------------------------------|------------------------------------------------------------------------------|
|                        |                                                          |                                                                              |
|                        |                                                          |                                                                              |
|                        |                                                          |                                                                              |
|                        |                                                          |                                                                              |
| 14 1/8" x 28" Inch     | 101.4 lb                                                 | 21715100                                                                     |
| 14 1/8" x 28" Inch     | 101.4 lb                                                 | 21715185                                                                     |
|                        |                                                          |                                                                              |
| 17 3/4" Inch           | 1.1 lb                                                   | 001417                                                                       |
|                        |                                                          |                                                                              |
| 15 3/8" x 7 1/8" Inch  |                                                          | 093820                                                                       |
| 14 3/4" x 21 1/4" Inch |                                                          | 611000                                                                       |
|                        | 14 1/8" x 28" Inch<br>14 1/8" x 28" Inch<br>17 3/4" Inch | 14 1/8" x 28" Inch 101.4 lb 14 1/8" x 28" Inch 101.4 lb  17 3/4" Inch 1.1 lb |

All drawings contain the necessary measurements which are subject to standard tolerances. They are stated in inch & mm and are non-binding. Exact measurements, in particular for customized installation scenarios, can only be taken from the finished ceramic piece.