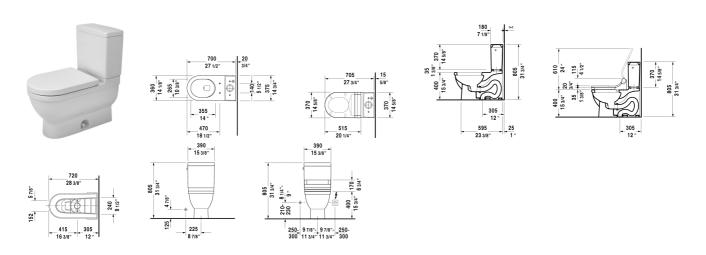

Two-Piece toilet # 212501..00

|< 14 5/8" Inch >|

All drawings contain the necessary measurements which are subject to standard tolerances. They are stated in inch & mm and are non-binding. Exact measurements, in particular for customized installation scenarios, can only be taken from the finished ceramic piece.