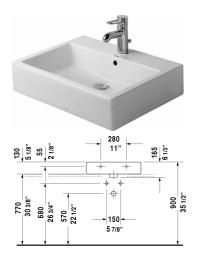

Vero Washbasin ground # 045460..27 / 045460..28 / 045460..88 / 045460..25

|< 23 5/8" Inch >|

| Washbasin ground                                                                                                                            | Dimension           | Weight          | Order number |
|---------------------------------------------------------------------------------------------------------------------------------------------|---------------------|-----------------|--------------|
| with faucet deck, hardware included, wall-mounted, cUPC listed, 23 5/8" Inch                                                                |                     |                 |              |
| Colors                                                                                                                                      |                     |                 |              |
| 00 White 08 Black                                                                                                                           |                     |                 |              |
| Variant                                                                                                                                     |                     |                 |              |
| • with overflow                                                                                                                             | 23 5/8" x 18 1/4    | 4" Inch 39.5 lb | 04546027     |
| ⊗ with overflow                                                                                                                             | 23 5/8" x 18 1/4    | 4" Inch 39.5 lb | 04546028     |
| ● ● • with overflow                                                                                                                         | 23 5/8" x 18 1/4    | 4" Inch 39.5 lb | 04546088     |
| ● ● • with overflow                                                                                                                         | 23 5/8" x 18 1/4    | i" Inch 39.5 lb | 04546025     |
| Infobox                                                                                                                                     |                     |                 |              |
| Washbasin is not ADA compliant in combination with pedestal,                                                                                | , siphon cover or m | etal console    |              |
| Sanitary ceramics with the special WonderGliss surface finish time to come.<br>When ordering WonderGliss please add a "1" as eleventh digit | r a long            |                 |              |
| Accessory for ceramics                                                                                                                      |                     |                 |              |
| Push button drain assembly for washbasins with overflow                                                                                     | 2" Inch             | 0.8 lb          | 005052       |
| Design Siphon                                                                                                                               |                     | 3.3 lb          | 005036       |
| Suitable products                                                                                                                           |                     |                 |              |

All drawings contain the necessary measurements which are subject to standard tolerances. They are stated in inch & mm and are non-binding. Exact measurements, in particular for customized installation scenarios, can only be taken from the finished ceramic piece.