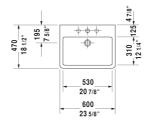

Vero Washbasin ground # 045460..27 / 045460..28 / 045460..88 / 045460..25

|< 23 5/8" Inch >|

| Washbasin ground                                                                                                                            | Dimension           | Weight          | Order number |
|---------------------------------------------------------------------------------------------------------------------------------------------|---------------------|-----------------|--------------|
| with faucet deck, hardware included, wall-mounted, cUPC listed, 23 5/8" Inch                                                                |                     |                 |              |
| Colors                                                                                                                                      |                     |                 |              |
| 00 White 08 Black                                                                                                                           |                     |                 |              |
| Variant                                                                                                                                     |                     |                 |              |
| • with overflow                                                                                                                             | 23 5/8" x 18 1/4    | 4" Inch 39.5 lb | 04546027     |
| ⊗ with overflow                                                                                                                             | 23 5/8" x 18 1/4    | 4" Inch 39.5 lb | 04546028     |
| ● ● • with overflow                                                                                                                         | 23 5/8" x 18 1/4    | 4" Inch 39.5 lb | 04546088     |
| ● ● • with overflow                                                                                                                         | 23 5/8" x 18 1/4    | i" Inch 39.5 lb | 04546025     |
| Infobox                                                                                                                                     |                     |                 |              |
| Washbasin is not ADA compliant in combination with pedestal,                                                                                | , siphon cover or m | etal console    |              |
| Sanitary ceramics with the special WonderGliss surface finish time to come.<br>When ordering WonderGliss please add a "1" as eleventh digit | r a long            |                 |              |
| Accessory for ceramics                                                                                                                      |                     |                 |              |
| Push button drain assembly for washbasins with overflow                                                                                     | 2" Inch             | 0.8 lb          | 005052       |
| Design Siphon                                                                                                                               |                     | 3.3 lb          | 005036       |
| Suitable products                                                                                                                           |                     |                 |              |

All drawings contain the necessary measurements which are subject to standard tolerances. They are stated in inch & mm and are non-binding. Exact measurements, in particular for customized installation scenarios, can only be taken from the finished ceramic piece.