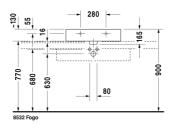

Vero Washbasin ground # 045460..27 / 045460..28 / 045460..88 / 045460..25

|< 23 5/8" Inch >|

| Washbasin ground                                                                                                                            | Dimension           | Weight          | Order number |
|---------------------------------------------------------------------------------------------------------------------------------------------|---------------------|-----------------|--------------|
| with faucet deck, hardware included, wall-mounted, cUPC listed, 23 5/8" Inch                                                                |                     |                 |              |
| Colors                                                                                                                                      |                     |                 |              |
| 00 White 08 Black                                                                                                                           |                     |                 |              |
| Variant                                                                                                                                     |                     |                 |              |
| • with overflow                                                                                                                             | 23 5/8" x 18 1/4    | 4" Inch 39.5 lb | 04546027     |
| ⊗ with overflow                                                                                                                             | 23 5/8" x 18 1/4    | 4" Inch 39.5 lb | 04546028     |
| ● ● • with overflow                                                                                                                         | 23 5/8" x 18 1/4    | 4" Inch 39.5 lb | 04546088     |
| ● ● • with overflow                                                                                                                         | 23 5/8" x 18 1/4    | i" Inch 39.5 lb | 04546025     |
| Infobox                                                                                                                                     |                     |                 |              |
| Washbasin is not ADA compliant in combination with pedestal,                                                                                | , siphon cover or m | etal console    |              |
| Sanitary ceramics with the special WonderGliss surface finish time to come.<br>When ordering WonderGliss please add a "1" as eleventh digit | r a long            |                 |              |
| Accessory for ceramics                                                                                                                      |                     |                 |              |
| Push button drain assembly for washbasins with overflow                                                                                     | 2" Inch             | 0.8 lb          | 005052       |
| Design Siphon                                                                                                                               |                     | 3.3 lb          | 005036       |
| Suitable products                                                                                                                           |                     |                 |              |

All drawings contain the necessary measurements which are subject to standard tolerances. They are stated in inch & mm and are non-binding. Exact measurements, in particular for customized installation scenarios, can only be taken from the finished ceramic piece.