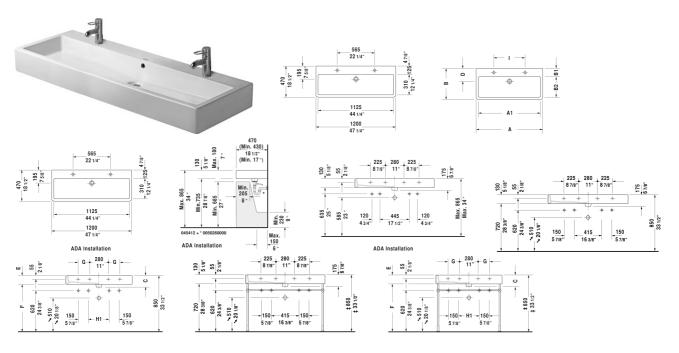

## Vero Furniture washbasin & # 045412..24

## |< 47 1/4" Inch >|

| Furniture washbasin                                                                                                                                                                                                                                                                                                  | Dimension                                                                          | Weight                                                               | Order number |
|----------------------------------------------------------------------------------------------------------------------------------------------------------------------------------------------------------------------------------------------------------------------------------------------------------------------|------------------------------------------------------------------------------------|----------------------------------------------------------------------|--------------|
| with faucet deck, hardware included, wall-mounted, cUPC<br>listed, 47 1/4" Inch                                                                                                                                                                                                                                      |                                                                                    |                                                                      |              |
| Colors                                                                                                                                                                                                                                                                                                               |                                                                                    |                                                                      |              |
| 00 White 08 Black                                                                                                                                                                                                                                                                                                    |                                                                                    |                                                                      |              |
| Variant                                                                                                                                                                                                                                                                                                              |                                                                                    |                                                                      |              |
| p p with overflow                                                                                                                                                                                                                                                                                                    | 47 1/4" x 18 1/2" In                                                               | ch 73.9 lb                                                           | 04541224     |
| Infobox                                                                                                                                                                                                                                                                                                              |                                                                                    |                                                                      |              |
| When mounting ceramics larger than 39 3/8", 2 sets of basi<br>Recommended in connection with two single lever basin mix<br>open valve, the flow capacity of max. 2 gallons per minute p<br>one-hole faucets, required space in between is # 045412, 23<br>Washbasin is not ADA compliant in combination with pedesta | kers, In combination with<br>er faucet should not be ex<br>35012 22 1/4" and # 045 | pop-up basin waste or<br>xceeded, When mount<br>410, 235010 18 1/4", |              |
| Sanitary ceramics with the special WonderGliss surface finis<br>time to come.<br>When ordering WonderGliss please add a "1" as eleventh dig                                                                                                                                                                          |                                                                                    | attractive-looking for a                                             | along        |
| Accessory for ceramics                                                                                                                                                                                                                                                                                               |                                                                                    |                                                                      |              |
|                                                                                                                                                                                                                                                                                                                      |                                                                                    |                                                                      |              |