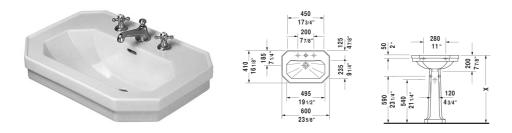

## |< 23 5/8" Inch >|

| Washbasin                                                                                                                 | Dimension              | Weight             | Order number |
|---------------------------------------------------------------------------------------------------------------------------|------------------------|--------------------|--------------|
| with overflow, cUPC listed, with tap platform, hardwa included, wall-mounted, 23 5/8" Inch                                | re                     |                    |              |
|                                                                                                                           |                        |                    |              |
| Colors                                                                                                                    |                        |                    |              |
| 00 White                                                                                                                  |                        |                    |              |
|                                                                                                                           |                        |                    |              |
| Variant                                                                                                                   |                        |                    |              |
| •                                                                                                                         | 23 5/8" x 16 1/8" Inch | 29.7 lb            | 0438600000   |
| ●●●Tap holes 1 3/8"                                                                                                       | 23 5/8" x 16 1/8" Inch | 29.7 lb            | 0438600087   |
|                                                                                                                           |                        |                    |              |
| Sanitary ceramics with the special WonderGliss surfactime to come.<br>When ordering WonderGliss please add a "1" as eleve |                        | active-looking for | a long       |
| time to come.                                                                                                             |                        | active-looking for | a long       |

All drawings contain the necessary measurements which are subject to standard tolerances. They are stated in inch & mm and are nonbinding. Exact measurements, in particular for customized installation scenarios, can only be taken from the finished ceramic piece.